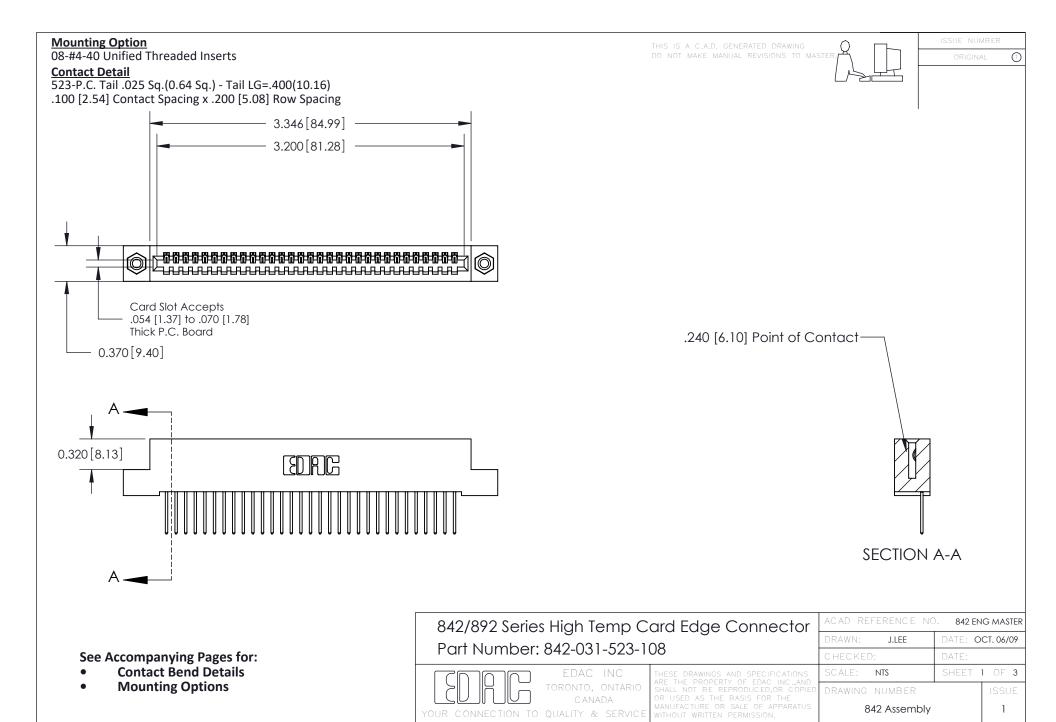

THIS IS A C.A.D. GENERATED DRAWING DO NOT MAKE MANUAL REVISIONS TO MASTER

ORIGINAL (1)



| 842/892 Series High Temp Card Edge Connector<br>Contact Bend Detail |                                                                                                  | ACAD REFERENCE NO. 842 ENG MASTER |             |                  |        |
|---------------------------------------------------------------------|--------------------------------------------------------------------------------------------------|-----------------------------------|-------------|------------------|--------|
|                                                                     |                                                                                                  | DRAWN:                            | J.