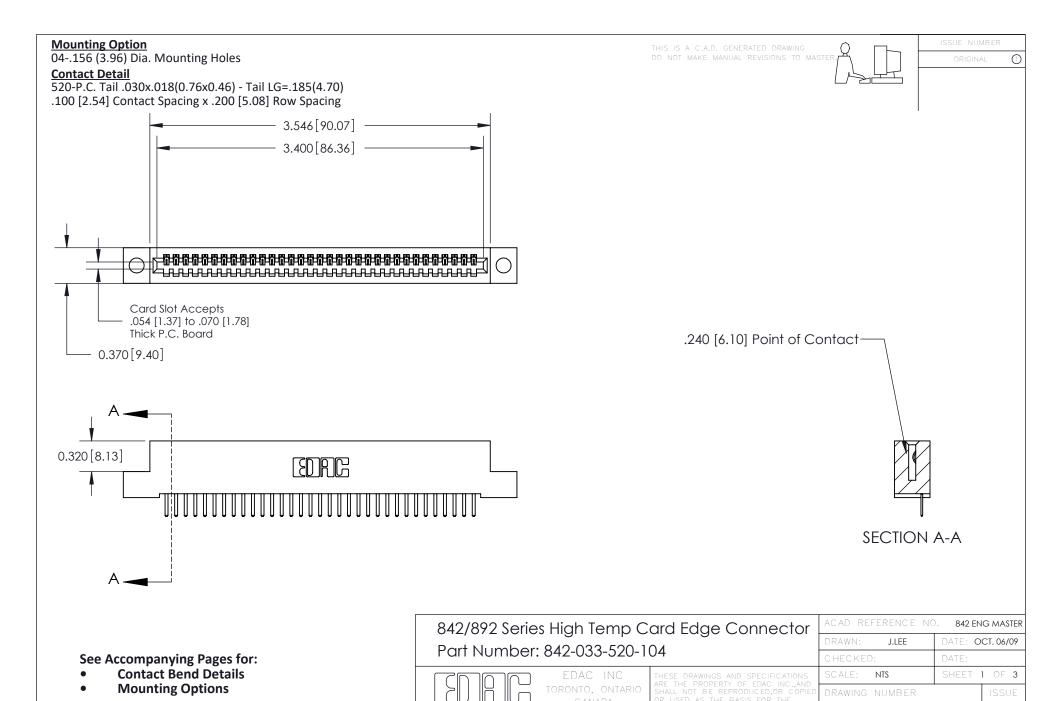

YOUR CONNECTION TO QUALITY & SERVICE

842 Assembly

THIS IS A C.A.D. GENERATED DRAWING DO NOT MAKE MANUAL REVISIONS TO MASTER

ORIGINAL (1)



| 842/892 Series High Temp Card Edge Connector<br>Contact Bend Detail |                                                                                                 | ACAD REFERENCE NO. 842 ENG MASTER |             |                  |        |
|---------------------------------------------------------------------|-------------------------------------------------------------------------------------------------|-----------------------------------|-------------|------------------|--------|
|                                                                     |