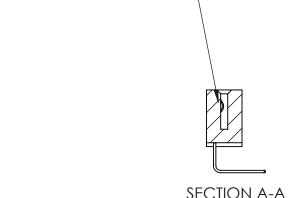

842 Assembly

THIS IS A C.A.D. GENERATED DRAWING DO NOT MAKE MANUAL REVISIONS TO MASTER

ORIGINAL (1)

| 842/892 Series High Temp Card Edge Connector<br>Contact Bend Detail |                                                                                                 | ACAD REFERENCE NO. 842 ENG MASTER |             |                  |        |
|---------------------------------------------------------------------|-------------------------------------------------------------------------------------------------|-----------------------------------|-------------|------------------|--------|
|                                                                     |                                                                                                 | DRAWN:                            | J.LEE       | DATE: OCT. 06/09 |        |
|                                                                     |                                                                                                 | CHECKED:                          |             | DATE:            |        |
| EDAC INC                                                            | THESE DRAWINGS AND SPECIFICATIONS ARE THE PROPERTY OF EDAC INCAND                               | SCALE:                            | NTS         | SHEET :          | 2 OF 3 |
| TORONTO, ONTARIO                                                    | SHALL NOT BE REPRODUCED,OR COPIED OR USED AS THE BASIS FOR THE MANUFACTURE OR SALE OF APPARATUS | DRAWING                           | NUMBER      |                  | ISSUE  |
| YOUR CONNECTION TO QUALITY & SERVICE                                |                                                                                                 | 8                                 | 42 Assembly |                  | 1      |