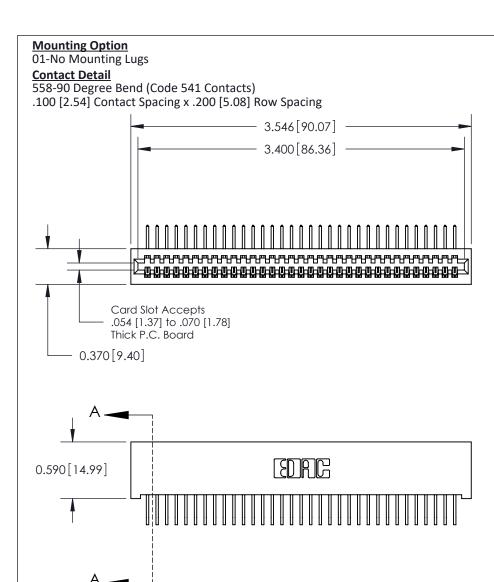

.240 [6.10] Point of Contact-

## **See Accompanying Pages for:**

- **Contact Bend Details**
- **Mounting Options**

842/892 Series High Temp Card Edge Connector Part Number: 842-033-558-101

842 ENG MASTER J.LEE DATE: OCT. 06/09 SHEET 1 OF 3

842 Assembly

THIS IS A C.A.D. GENERATED DRAWING DO NOT MAKE MANUAL REVISIONS TO MASTER

ORIGINAL (1)

| 842/892 Series High Temp Card Edge Connector<br>Contact Bend Detail |                                                                                                 | ACAD REFERENCE NO. 842 ENG MASTER |             |                  |        |
|---------------------------------------------------------------------|-------------------------------------------------------------------------------------------------|-----------------------------------|-------------|------------------|--------|
|                                                                     |                                                                                                 | DRAWN:                            | J.LEE       | DATE: OCT. 06/09 |        |
|                                                                     |                                                                                                 | CHECKED:                          |             | DATE:            |        |
| EDAC INC                                                            | THESE DRAWINGS AND SPECIFICATIONS ARE THE PROPERTY OF EDAC INCAND                               | SCALE:                            | NTS         | SHEET :          | 2 OF 3 |
| TORONTO, ONTARIO                                                    | SHALL NOT BE REPRODUCED,OR COPIED OR USED AS THE BASIS FOR THE MANUFACTURE OR SALE OF APPARATUS | DRAWING                           | NUMBER      |                  | ISSUE  |
| YOUR CONNECTION TO QUALITY & SERVICE                                |                                                                                                 | 8                                 | 42 Assembly |                  | 1      |