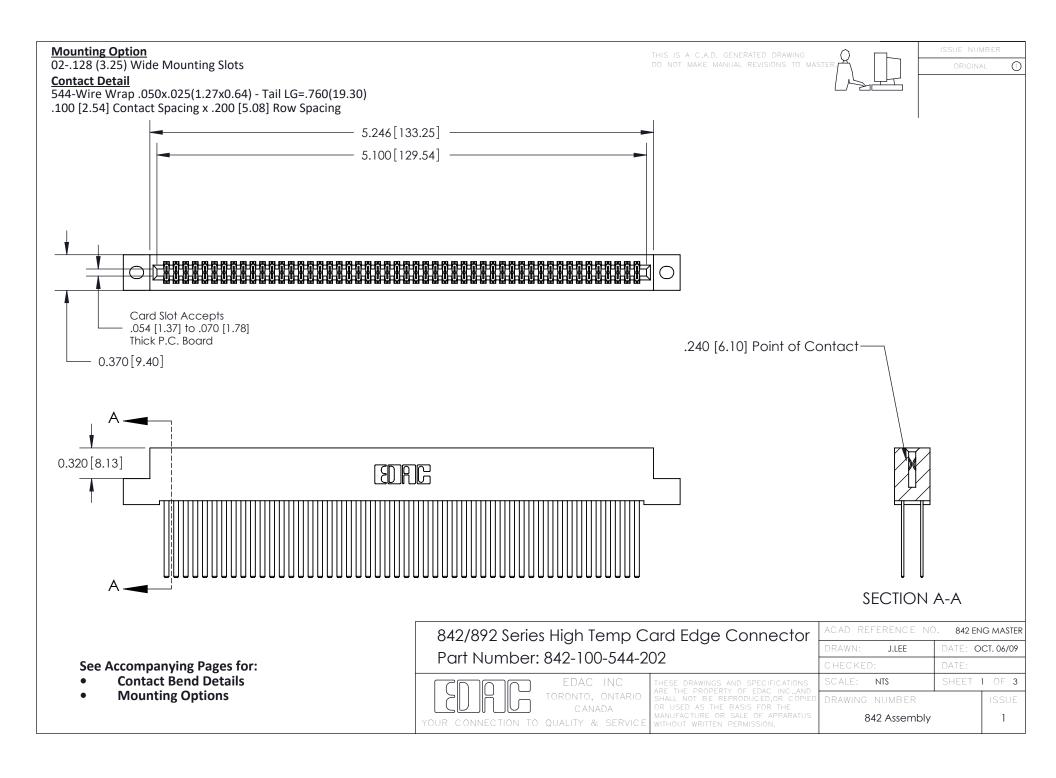

THIS IS A C.A.D. GENERATED DRAWING DO NOT MAKE MANUAL REVISIONS TO MASTER

ORIGINAL (1)



| 842/892 Series High Temp Card Edge Connector<br>Contact Bend Detail |                                                                                                 | ACAD REFERENCE NO. 842 ENG MASTER |             |                  |        |
|---------------------------------------------------------------------|-------------------------------------------------------------------------------------------------|-----------------------------------|-------------|------------------|--------|
|                                                                     |                                                                                                 | DRAWN:                            | J.LEE