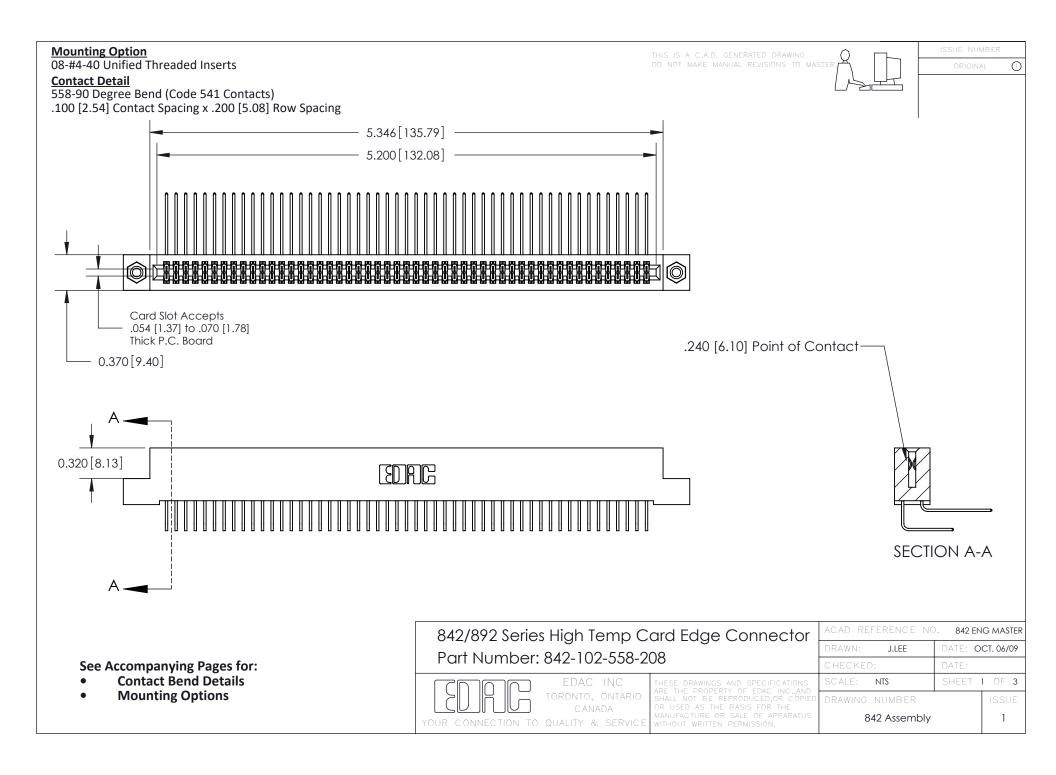

THIS IS A C.A.D. GENERATED DRAWING DO NOT MAKE MANUAL REVISIONS TO MASTER

ORIGINAL (1)



| 842/892 Series High Temp Card Edge Connector<br>Contact Bend Detail |                                                                                                  | ACAD REFERENCE NO. 842 ENG MASTER |             |                  |        |
|---------------------------------------------------------------------|--------------------------------------------------------------------------------------------------|-----------------------------------|-------------|------------------|--------|
|                                                                     |                                                                                                  | DRAWN:                            | J.