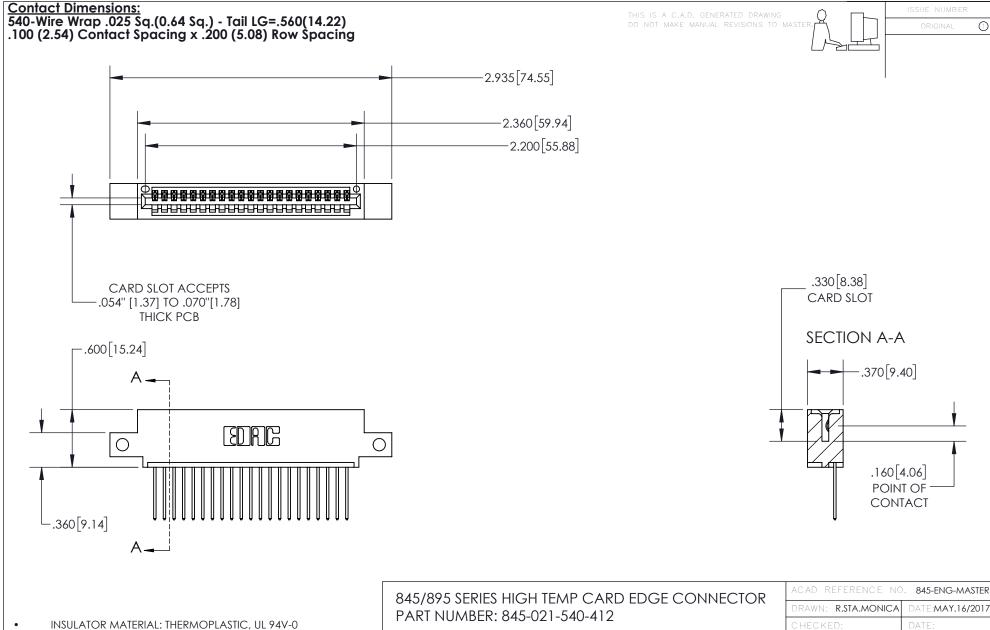

CONTACT MATERIAL; COPPER TIN ALLOY
CONTACT PLATING: GOLD ON THE MATING AREA, TIN PLATING
ON THE CONTACT TAILS, NICKEL UNDERPLATE

YOUR CONNECTION TO QUALITY & SERVICE

| ACAD REFERENCE NO. 845-ENG-MASTER |                  |
|-----------------------------------|------------------|
| DRAWN: R.STA.MONICA               | DATE:MAY.16/2017 |
| CHECKED:                          | DATE:            |
| SCALE: 1:1                        | SHEET 1 OF 2     |
| DRAWING NUMBER                    | ISSUE            |