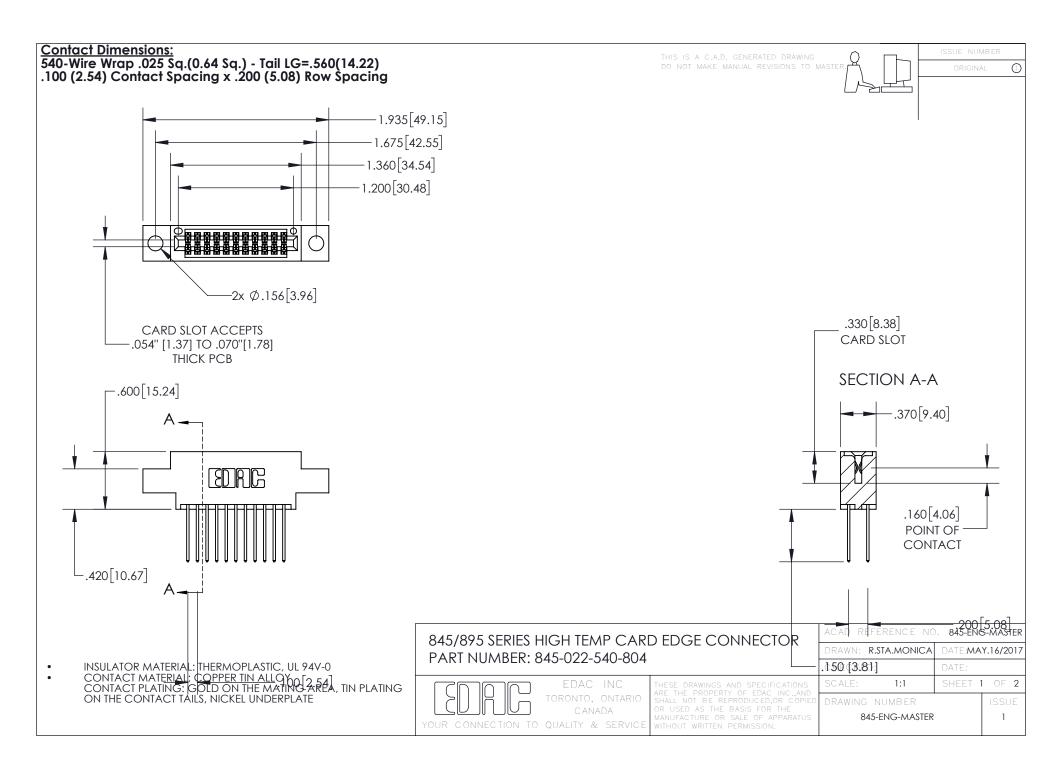

|   | ACAD REFERENCE NO. 845-ENG-MASTER |                  |
|---|-----------------------------------|------------------|
|   | DRAWN: R.STA.MONICA               | DATE:MAY.16/2017 |
|   | CHECKED:                          | DATE:            |
|   | SCALE: 1:1                        | SHEET 2 OF 2     |
| D | DRAWING NUMBER                    | ISSUE            |