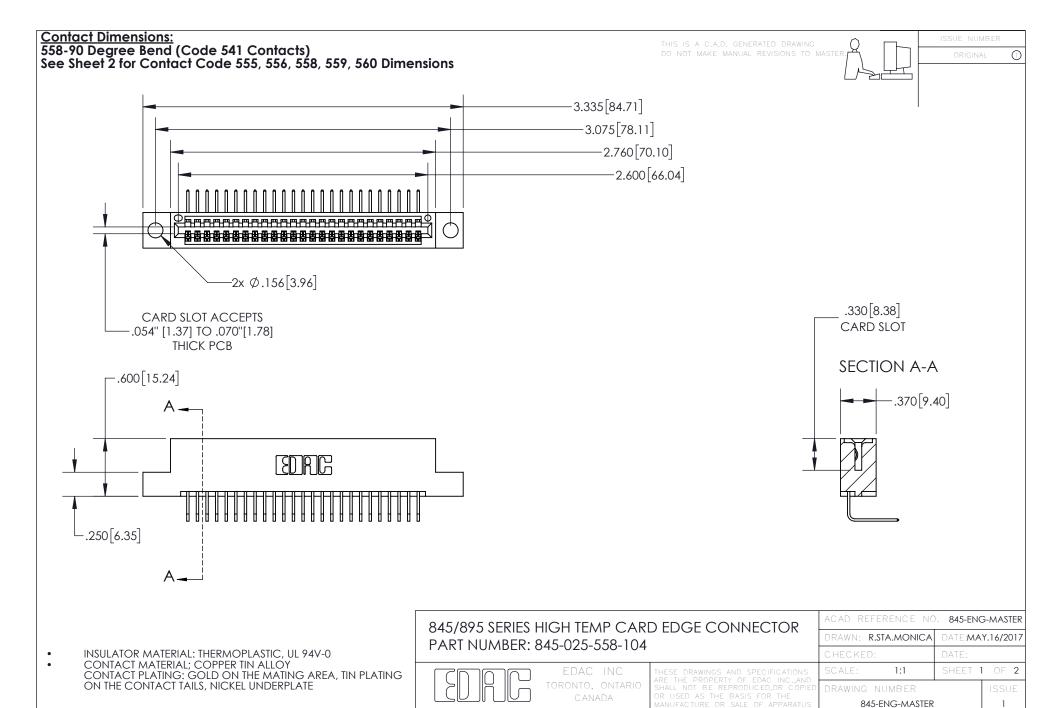

YOUR CONNECTION TO QUALITY & SERVICE

- INSULATOR MATERIAL: THERMOPLASTIC POLYESTER, UL 94V-0 DAP MATERIAL AVAILABLE UPON REQUEST
- CONTACT MATERIAL; COPPER ALLOY

CONTACT PLATING: GOLD ON THE MATING AREA, TIN PLATING ON THE CONTACT TAILS, NICKEL UNDERPLATE