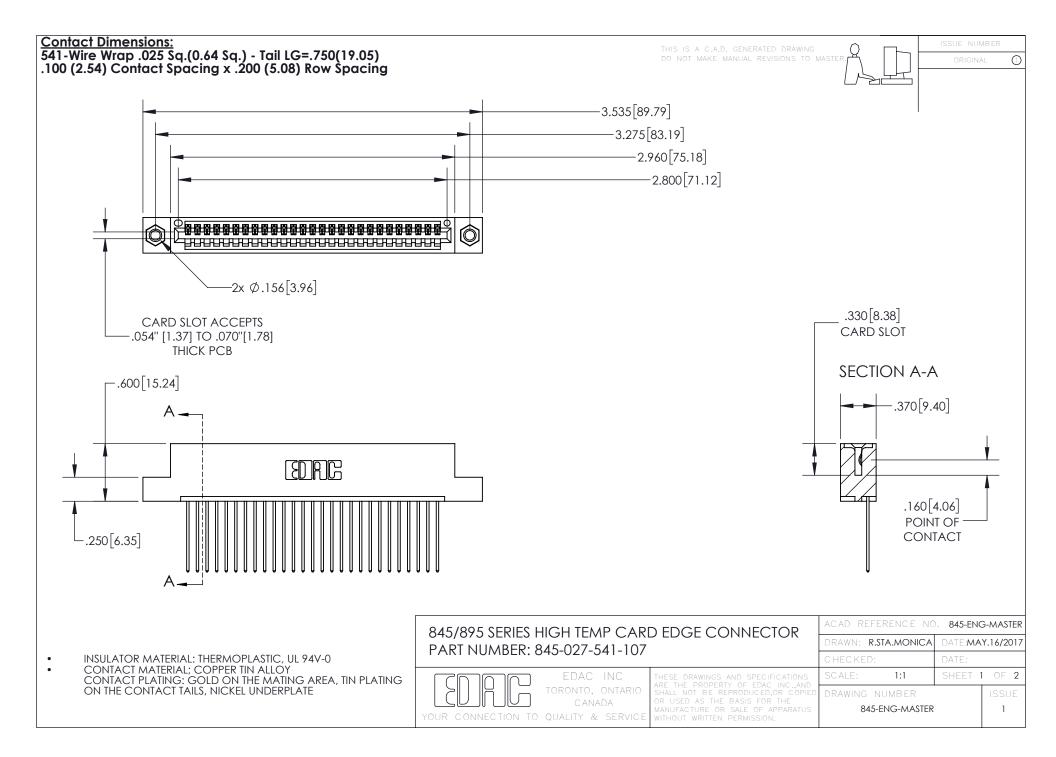

- INSULATOR MATERIAL: THERMOPLASTIC POLYESTER, UL 94V-0 DAP MATERIAL AVAILABLE UPON REQUEST
- CONTACT MATERIAL; COPPER ALLOY

CONTACT PLATING: GOLD ON THE MATING AREA, TIN PLATING ON THE CONTACT TAILS, NICKEL UNDERPLATE