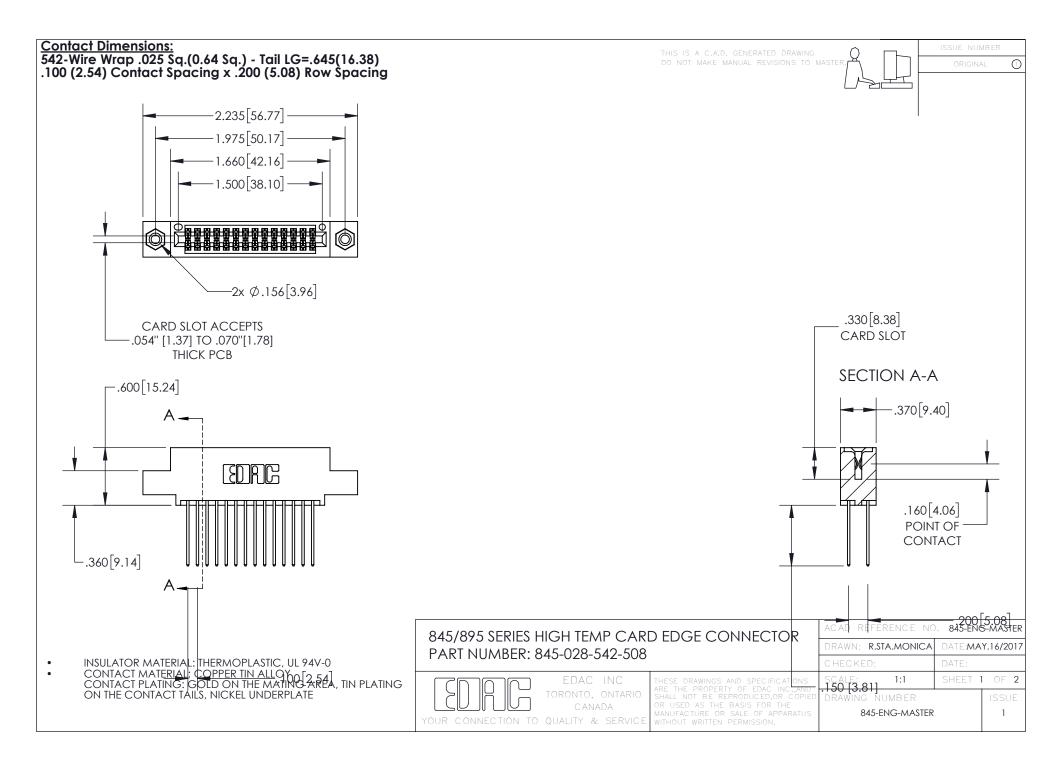

INSULATOR MATERIAL: THERMOPLASTIC POLYESTER, UL 94V-0

DAP MATERIAL AVAILABLE UPON REQUEST

**Contact Code 558** 

CONTACT MATERIAL; COPPER ALLOY CONTACT PLATING: GOLD ON THE MATING AREA, TIN PLATING ON THE CONTACT TAILS, NICKEL UNDERPLATE