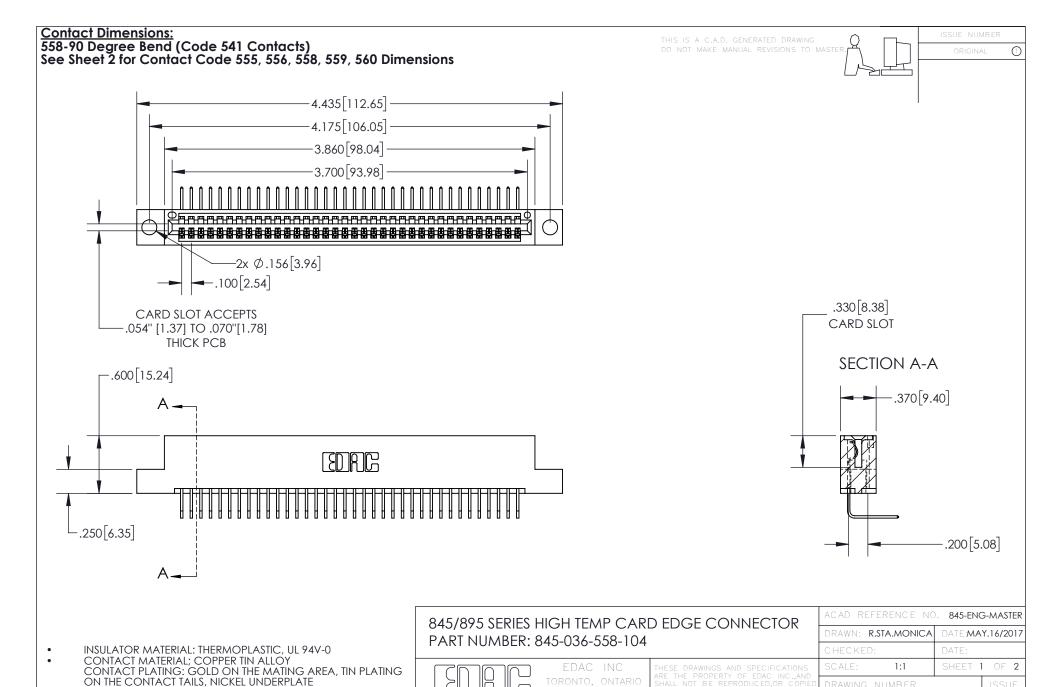

YOUR CONNECTION TO QUALITY & SERVICE

845-ENG-MASTER

- INSULATOR MATERIAL: THERMOPLASTIC POLYESTER, UL 94V-0 DAP MATERIAL AVAILABLE UPON REQUEST
- CONTACT MATERIAL; COPPER ALLOY

CONTACT PLATING: GOLD ON THE MATING AREA, TIN PLATING ON THE CONTACT TAILS, NICKEL UNDERPLATE