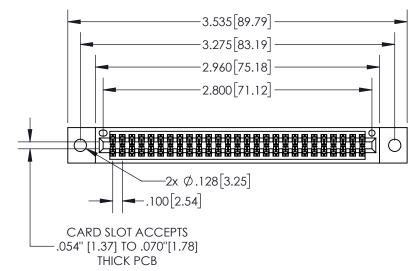

**Contact Dimensions:** 555-Extender Board Bend (Code 500 Contacts)
See Sheet 2 for Contact Code 555, 556, 558, 559, 560 Dimensions

.330[8.38] **CARD SLOT** SECTION A-A -.370[9.40] .160 4.06 POINT OF **CONTACT** -.200 [5.08]

- INSULATOR MATERIAL: THERMOPLASTIC, UL 94V-0
- CONTACT MATERIAL; COPPER TIN ALLOY
  CONTACT PLATING: GOLD ON THE MATING AREA, TIN PLATING
  ON THE CONTACT TAILS, NICKEL UNDERPLATE

| 845/89 | 95 SERIES HI | GH TEMP  | CARD  | EDGE | CONNEC | CTOR |
|--------|--------------|----------|-------|------|--------|------|
| PARTI  | NUMBER: 84   | 5-054-55 | 5-202 |      |        |      |