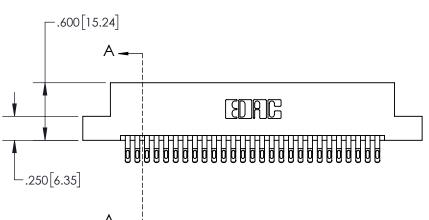

**Contact Dimensions:** 555-Extender Board Bend (Code 500 Contacts)
See Sheet 2 for Contact Code 555, 556, 558, 559, 560 Dimensions

.330[8.38] **CARD SLOT** SECTION A-A -.370[9.40] .160 4.06 POINT OF **CONTACT** -.200 [5.08]

- INSULATOR MATERIAL: THERMOPLASTIC, UL 94V-0
- CONTACT MATERIAL; COPPER TIN ALLOY
  CONTACT PLATING: GOLD ON THE MATING AREA, TIN PLATING
  ON THE CONTACT TAILS, NICKEL UNDERPLATE

| 845/89 | 95 SERIES HI | GH TEMP  | CARD  | EDGE | CONNEC | CTOR |
|--------|--------------|----------|-------|------|--------|------|
| PARTI  | NUMBER: 84   | 5-054-55 | 5-202 |      |        |      |