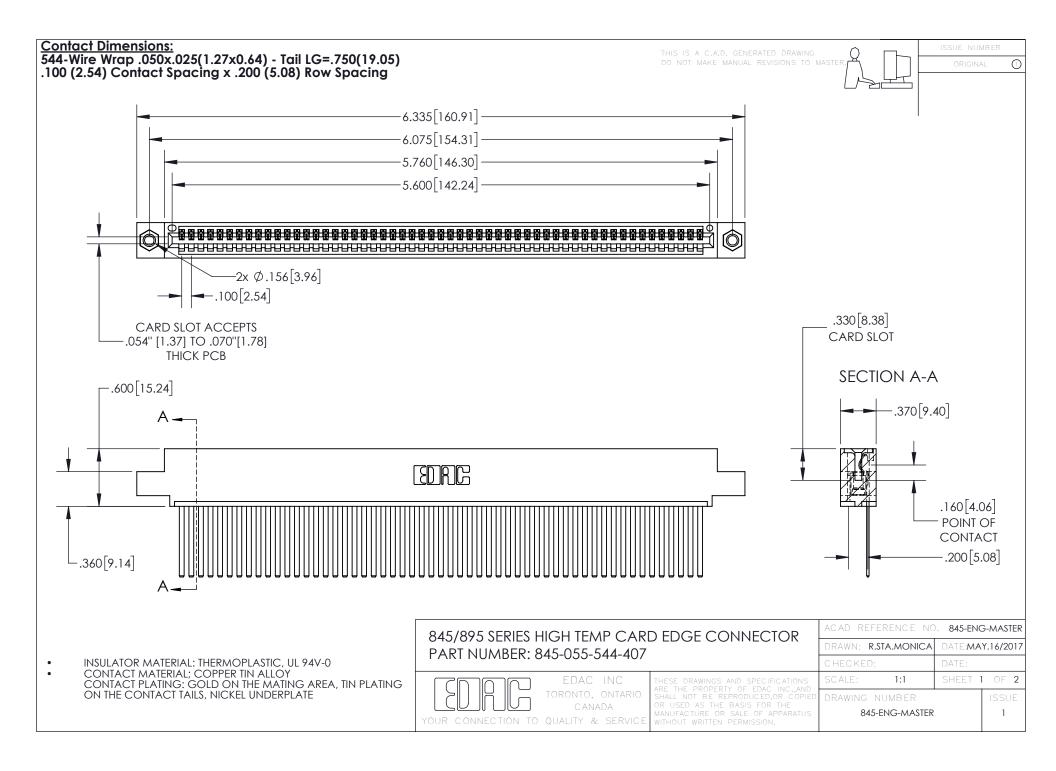

INSULATOR MATERIAL: THERMOPLASTIC POLYESTER, UL 94V-0 DAP MATERIAL AVAILABLE UPON REQUEST

**Contact Code 558** 

CONTACT MATERIAL; COPPER ALLOY CONTACT PLATING: GOLD ON THE MATING AREA, TIN PLATING ON THE CONTACT TAILS, NICKEL UNDERPLATE

## 845/895 SERIES HIGH TEMP CARD EDGE CONNECTOR CONTACT CODE 555,556,558,559,560 DIMENSIONS

YOUR CONNECTION TO QUALITY & SERVICE

Contact Code 559

|   | ACAD REFERENCE NO. 845-ENG-MASTER |                  |  |
|---|-----------------------------------|------------------|--|
|   | DRAWN: R.STA.MONICA               | DATE:MAY.16/2017 |  |
|   | CHECKED:                          | DATE:            |  |
|   | SCALE: 1:1                        | SHEET 2 OF 2     |  |
| D | DRAWING NUMBER                    | ISSUE            |  |

Contact Code 560