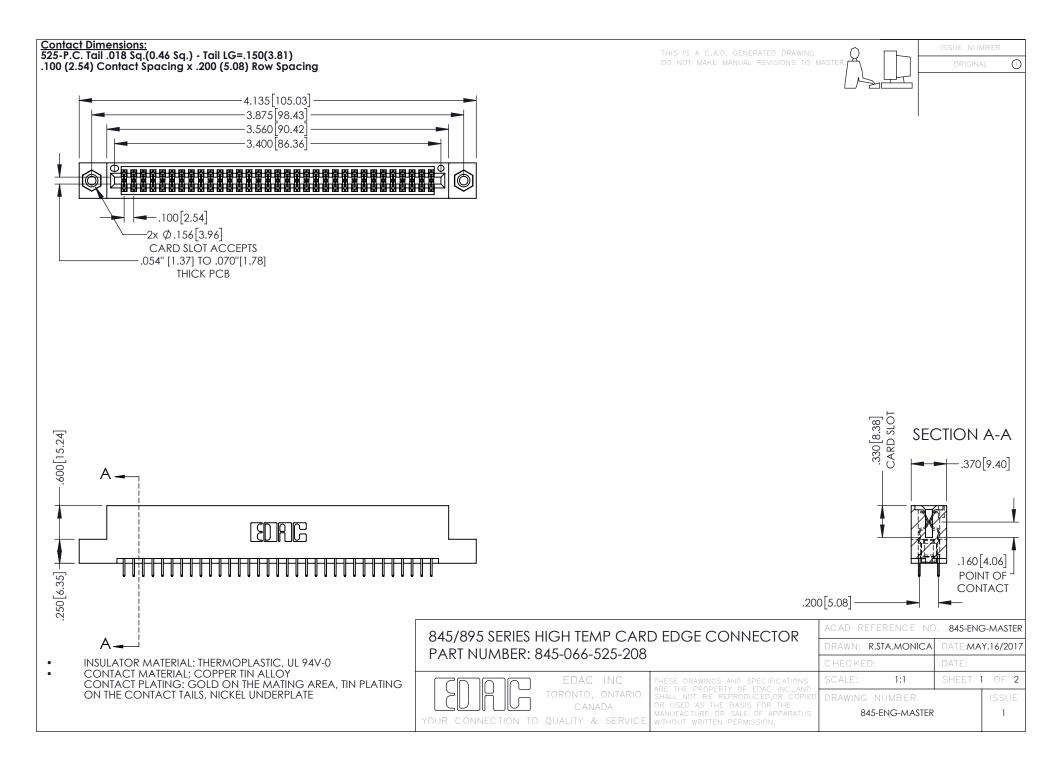

- INSULATOR MATERIAL: THERMOPLASTIC POLYESTER, UL 94V-0 DAP MATERIAL AVAILABLE UPON REQUEST
- CONTACT MATERIAL; COPPER ALLOY

**Contact Code 558** 

CONTACT PLATING: GOLD ON THE MATING AREA, TIN PLATING ON THE CONTACT TAILS, NICKEL UNDERPLATE

## 845/895 SERIES HIGH TEMP CARD EDGE CONNECTOR CONTACT CODE 555,556,558,559,560 DIMENSIONS

YOUR CONNECTION TO QUALITY & SERVICE

Contact Code 559

|   | ACAD REFERENCE NO   | . 845-ENG-MASTER |
|---|---------------------|------------------|
|   | DRAWN: R.STA.MONICA | DATE:MAY.16/2017 |
|   | CHECKED:            | DATE:            |
|   | SCALE: 1:1          | SHEET 2 OF 2     |
| D | DRAWING NUMBER      | ISSUE            |

Contact Code 560

845-ENG-MASTER