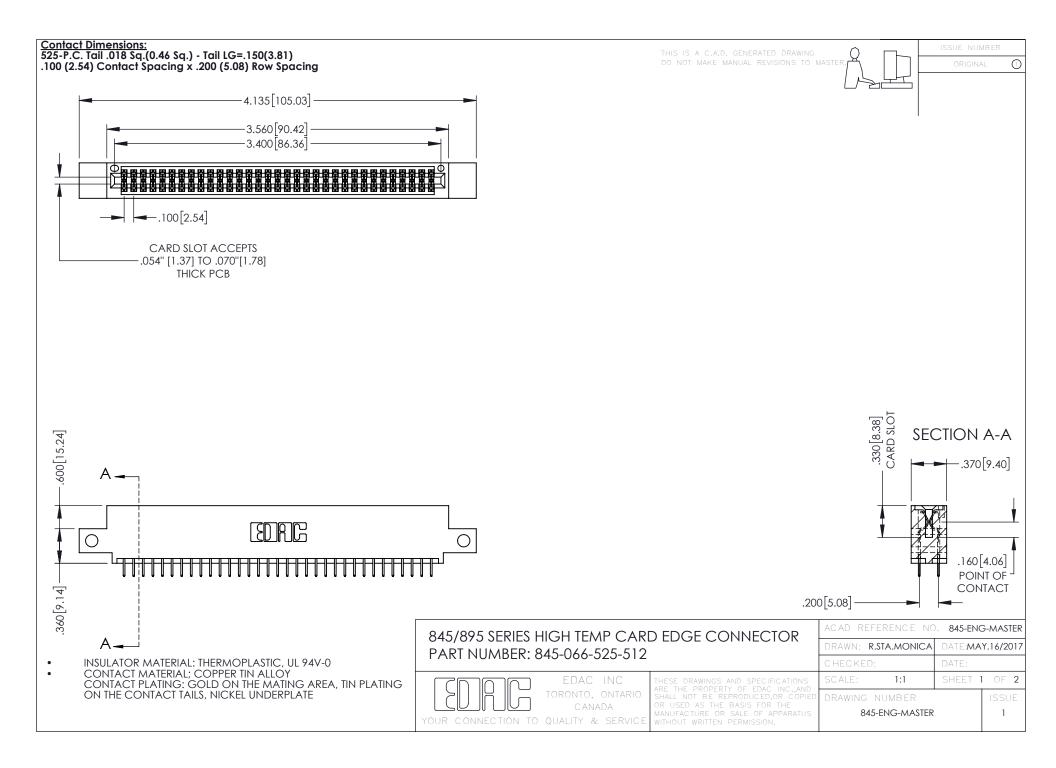

- INSULATOR MATERIAL: THERMOPLASTIC POLYESTER, UL 94V-0 DAP MATERIAL AVAILABLE UPON REQUEST
- CONTACT MATERIAL; COPPER ALLOY

**Contact Code 558** 

CONTACT PLATING: GOLD ON THE MATING AREA, TIN PLATING ON THE CONTACT TAILS, NICKEL UNDERPLATE

## 845/895 SERIES HIGH TEMP CARD EDGE CONNECTOR CONTACT CODE 555,556,558,559,560 DIMENSIONS

YOUR CONNECTION TO QUALITY & SERVICE

Contact Code 559

|   | ACAD REFERENCE NO   | . 845-ENG-MASTER |
|---|---------------------|------------------|
|   | DRAWN: R.STA.MONICA | DATE:MAY.16/2017 |
|   | CHECKED:            | DATE:            |
|   | SCALE: 1:1          | SHEET 2 OF 2     |
| D | DRAWING NUMBER      | ISSUE            |

Contact Code 560

845-ENG-MASTER