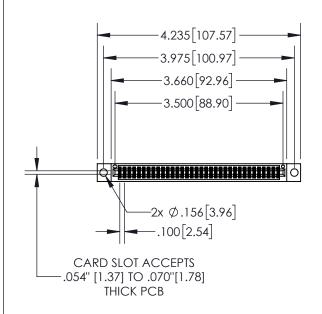

| 845/89 | 95 SERIES H | IGH TEMP   | CARD  | EDGE | CONNEC | TOR |
|--------|-------------|------------|-------|------|--------|-----|
| PART I | NUMBER: 84  | 45-068-556 | 5-504 |      |        |     |