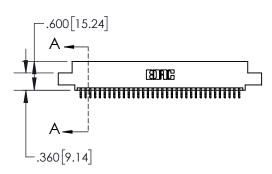

1

| .330[8.38]<br>CARD SLOT     |  |  |  |  |  |
|-----------------------------|--|--|--|--|--|
| 370[9.40]<br>SECTION A-A    |  |  |  |  |  |
| .160[4.06] POINT OF CONTACT |  |  |  |  |  |
|                             |  |  |  |  |  |