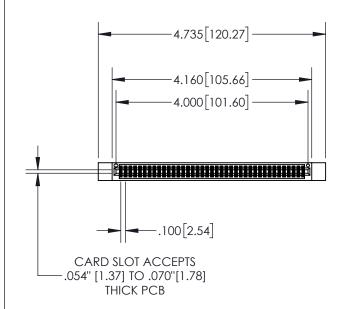

1

| .330[8.38]<br>CARD SLOT |                                   |  |  |
|-------------------------|-----------------------------------|--|--|
| -                       | .370[9.40]                        |  |  |
|                         | SECTION A-A                       |  |  |
| .150.3.8 1              | .160[4.06]<br>POINT OF<br>CONTACT |  |  |
|                         | 200[5.08]                         |  |  |