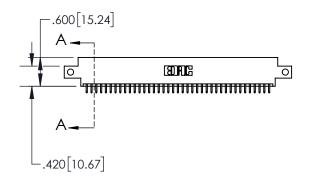

| 845/895 SERIES HIGH TEMP CARD EDGE CONNECTOR |
|----------------------------------------------|
| PART NUMBER: 845-078-521-812                 |

| ACAD REFERENCE NO. 845-ENG-MASTER |                  |  |
|-----------------------------------|------------------|--|
| DRAWN: R.STA.MONICA               | DATE:MAY.16/2017 |  |
| CHECKED:                          | DATE:            |  |
| SCALE: 1:2                        | SHEET 1 OF 2     |  |
| DRAWING NUMBER                    | ISSUE            |  |