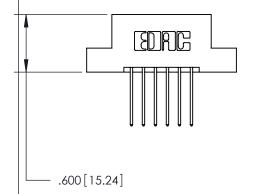

THIS IS A C.A.D. GENERATED DRAWING DO NOT MAKE MANUAL REVISIONS TO MASTER.

ISSUE NUMBER

.165[4.19]

.375 [9.54]

ORIGINAL

1

.060 [1.52] .125(3.18) to .210(5.33) **Outside Tails** .125(3.18) to .210(5.33) **Outside Tails** 

**Contact Code 560** 

INSULATOR MATERIAL: THERMOPLASTIC POLYESTER, UL 94V-0 CONTACT MATERIAL; COPPER, NICKEL, TIN ALLOY CA-725 CONTACT PLATING: GOLD ON THE MATING AREA, TIN-LEAD ON THE CONTACT TAILS, NICKEL UNDERPLATE