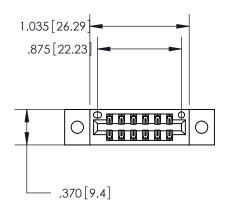

## 846/896 SERIES HIGH TEMP CARD EDGE CONNECTOR PART NUMBER: 846-012-540-202

**EDAC INC** TORONTO, ONTARIO CANADA

THESE DRAWINGS AND SPECIFICATIONS ARE THE PROPERTY OF EDAC INC.,AND SHALL NOT BE REPRODUCED, OR COPIED OR USED AS THE BASIS FOR THE MANUFACTURE OR SALE OF APPARATUS WITHOUT WRITTEN PERMISSION.

Contact Dimensions: 540-Wire Wrap .025 Sq. (0.64 Sq.) - Tail LG. =.560 (14.22) .125 (3.18) Contact Spacing x .250 (6.35) Row Spacing

- INSULATOR MATERIAL: THERMOPLASTIC POLYESTER, UL 94V-0 CONTACT MATERIAL; COPPER, NICKEL, TIN ALLOY CA-725
- CONTACT PLATING: GOLD ON THE MATING AREA, TIN-LEAD ON THE CONTACT TAILS, NICKEL UNDERPLATE