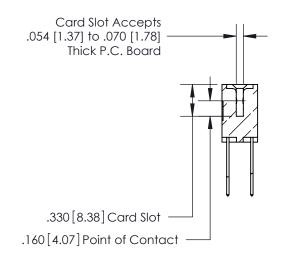

**Contact Code 558** 

## 846/896 SERIES HIGH TEMP CARD EDGE CONNECTOR CONTACT CODE 555,556,558,559,560 DIMENSIONS

.150 [3.81]

YOUR CONNECTION TO QUALITY & SERVICE

**Contact Code 559** 

**EDAC INC** TORONTO, ONTARIO CANADA

THESE DRAWINGS AND SPECIFICATIONS ARE THE PROPERTY OF EDAC INC.,AND SHALL NOT BE REPRODUCED, OR COPIED OR USED AS THE BASIS FOR THE MANUFACTURE OR SALE OF APPARATUS WITHOUT WRITTEN PERMISSION.