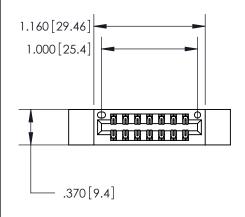

<u>Contact Dimensions:</u> 556-Extender Board Bend (Code 520 Contacts) See Sheet 2 for Contact Code 555, 556, 558, 559, 560 Dimensions

THIS IS A C.A.D. GENERATED DRAWING DO NOT MAKE MANUAL REVISIONS TO MASTER.

ISSUE NUMBER

ORIGINAL

.600 [15.24]

- INSULATOR MATERIAL: THERMOPLASTIC POLYESTER, UL 94V-0 CONTACT MATERIAL; COPPER, NICKEL, TIN ALLOY CA-725
- CONTACT PLATING: GOLD ON THE MATING AREA, TIN-LEAD ON THE CONTACT TAILS, NICKEL UNDERPLATE

846/896 SERIES HIGH TEMP CARD EDGE CONNECTOR PART NUMBER: 846-014-556-212

YOUR CONNECTION TO QUALITY & SERVICE

**EDAC INC** TORONTO, ONTARIO CANADA

THESE DRAWINGS AND SPECIFICATIONS ARE THE PROPERTY OF EDAC INC.,AND SHALL NOT BE REPRODUCED, OR COPIED OR USED AS THE BASIS FOR THE MANUFACTURE OR SALE OF APPARATUS WITHOUT WRITTEN PERMISSION.