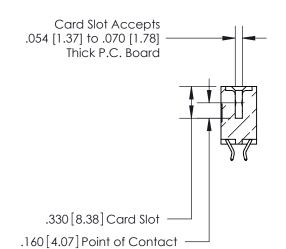

**Contact Code 560** 

INSULATOR MATERIAL: THERMOPLASTIC POLYESTER, UL 94V-0 CONTACT MATERIAL; COPPER, NICKEL, TIN ALLOY CA-725 CONTACT PLATING: GOLD ON THE MATING AREA, TIN-LEAD ON THE CONTACT TAILS, NICKEL UNDERPLATE

**Contact Code 558** 

## 846/896 SERIES HIGH TEMP CARD EDGE CONNECTOR CONTACT CODE 555,556,558,559,560 DIMENSIONS

.150 [3.81]

YOUR CONNECTION TO QUALITY & SERVICE

**Contact Code 559** 

**EDAC INC** TORONTO, ONTARIO CANADA

THESE DRAWINGS AND SPECIFICATIONS ARE THE PROPERTY OF EDAC INC.,AND SHALL NOT BE REPRODUCED, OR COPIED OR USED AS THE BASIS FOR THE MANUFACTURE OR SALE OF APPARATUS WITHOUT WRITTEN PERMISSION.