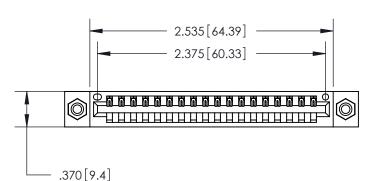

THIS IS A C.A.D. GENERATED DRAWING DO NOT MAKE MANUAL REVISIONS TO MASTER.

846/896 SERIES HIGH TEMP CARD EDGE CONNECTOR PART NUMBER: 846-018-541-608

**EDAC INC** TORONTO, ONTARIO CANADA

THESE DRAWINGS AND SPECIFICATIONS ARE THE PROPERTY OF EDAC INC., AND SHALL NOT BE REPRODUCED, OR COPIED OR USED AS THE BASIS FOR THE MANUFACTURE OR SALE OF APPARATUS WITHOUT WRITTEN PERMISSION.

| ACAD REFERENCE NO. | 846-ENG-MASTER   |
|--------------------|------------------|
| DRAWN: J.LEE       | DATE: APR. 22/09 |
| CHECKED:           | DATE:            |
| SCALE: 1:1         | SHEET 1 OF 2     |
| DRAWING NUMBER     | ISSUE            |
| 846-ENG-MASTER     | 1                |