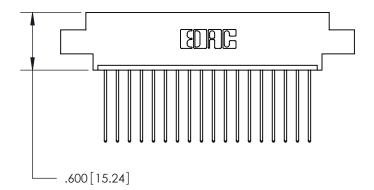

THIS IS A C.A.D. GENERATED DRAWING DO NOT MAKE MANUAL REVISIONS TO MASTER.

846/896 SERIES HIGH TEMP CARD EDGE CONNECTOR PART NUMBER: 846-018-541-608

**EDAC INC** TORONTO, ONTARIO CANADA

THESE DRAWINGS AND SPECIFICATIONS ARE THE PROPERTY OF EDAC INC., AND SHALL NOT BE REPRODUCED, OR COPIED OR USED AS THE BASIS FOR THE MANUFACTURE OR SALE OF APPARATUS WITHOUT WRITTEN PERMISSION.

THIS IS A C.A.D. GENERATED DRAWING DO NOT MAKE MANUAL REVISIONS TO MASTER.

ISSUE NUMBER

.165[4.19]

.375 [9.54]

ORIGINAL

1

.060 [1.52] .125(3.18) to .210(5.33) **Outside Tails** .125(3.18) to .210(5.33) **Outside Tails** 