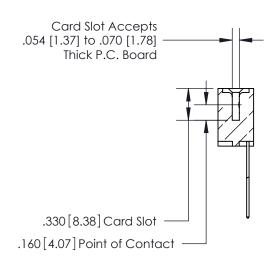

<u>Contact Dimensions:</u> 541-Wire Wrap .025 Sq. (0.64 Sq.) - Tail LG. =.750 (19.05) .125 (3.18) Contact Spacing x .250 (6.35) Row Spacing

- INSULATOR MATERIAL: THERMOPLASTIC POLYESTER, UL 94V-0 CONTACT MATERIAL; COPPER, NICKEL, TIN ALLOY CA-725 CONTACT PLATING: GOLD ON THE MATING AREA, TIN-LEAD
  - ON THE CONTACT TAILS, NICKEL UNDERPLATE

**Contact Code 560** 

INSULATOR MATERIAL: THERMOPLASTIC POLYESTER, UL 94V-0 CONTACT MATERIAL; COPPER, NICKEL, TIN ALLOY CA-725 CONTACT PLATING: GOLD ON THE MATING AREA, TIN-LEAD ON THE CONTACT TAILS, NICKEL UNDERPLATE

**Contact Code 558** 

## 846/896 SERIES HIGH TEMP CARD EDGE CONNECTOR CONTACT CODE 555,556,558,559,560 DIMENSIONS

.150 [3.81]

YOUR CONNECTION TO QUALITY & SERVICE

**Contact Code 559** 

**EDAC INC** TORONTO, ONTARIO CANADA

THESE DRAWINGS AND SPECIFICATIONS ARE THE PROPERTY OF EDAC INC.,AND SHALL NOT BE REPRODUCED, OR COPIED OR USED AS THE BASIS FOR THE MANUFACTURE OR SALE OF APPARATUS WITHOUT WRITTEN PERMISSION.