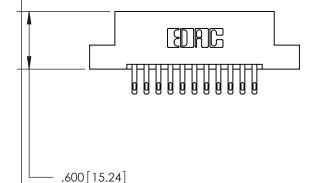

.165[4.19]

.375 [9.54]

ORIGINAL

1

.060 [1.52] .125(3.18) to .210(5.33) **Outside Tails** .125(3.18) to .210(5.33) **Outside Tails** 

**Contact Code 560** 

INSULATOR MATERIAL: THERMOPLASTIC POLYESTER, UL 94V-0 CONTACT MATERIAL; COPPER, NICKEL, TIN ALLOY CA-725 CONTACT PLATING: GOLD ON THE MATING AREA, TIN-LEAD ON THE CONTACT TAILS, NICKEL UNDERPLATE

**Contact Code 558** 

## 846/896 SERIES HIGH TEMP CARD EDGE CONNECTOR CONTACT CODE 555,556,558,559,560 DIMENSIONS

.150 [3.81]

YOUR CONNECTION TO QUALITY & SERVICE

**Contact Code 559** 

**EDAC INC** TORONTO, ONTARIO CANADA

THESE DRAWINGS AND SPECIFICATIONS ARE THE PROPERTY OF EDAC INC.,AND SHALL NOT BE REPRODUCED, OR COPIED OR USED AS THE BASIS FOR THE MANUFACTURE OR SALE OF APPARATUS WITHOUT WRITTEN PERMISSION.