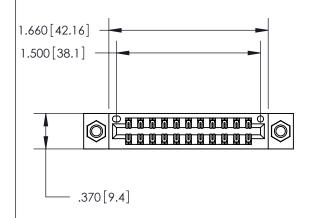

Contact Dimensions: 500-Wire Hole .050x.025 (1.27x0.64) - Tail LG. =.260 (6.60) .125 (3.18) Contact Spacing x .250 (6.35) Row Spacing

- INSULATOR MATERIAL: THERMOPLASTIC POLYESTER, UL 94V-0 CONTACT MATERIAL; COPPER, NICKEL, TIN ALLOY CA-725
  - CONTACT PLATING: GOLD ON THE MATING AREA, TIN-LEAD ON THE CONTACT TAILS, NICKEL UNDERPLATE

YOUR CONNECTION TO QUALITY & SERVICE

PART NUMBER: 846-022-500-207

**EDAC INC** TORONTO, ONTARIO CANADA

846/896 SERIES HIGH TEMP CARD EDGE CONNECTOR

THESE DRAWINGS AND SPECIFICATIONS ARE THE PROPERTY OF EDAC INC.,AND SHALL NOT BE REPRODUCED, OR COPIED OR USED AS THE BASIS FOR THE MANUFACTURE OR SALE OF APPARATUS WITHOUT WRITTEN PERMISSION.

Card Slot Accepts .054 [1.37] to .070 [1.78] Thick P.C. Board .330 [8.38] Card Slot .160 [4.07] Point of Contact —

THIS IS A C.A.D. GENERATED DRAWING DO NOT MAKE MANUAL REVISIONS TO MASTER.

ISSUE NUMBER