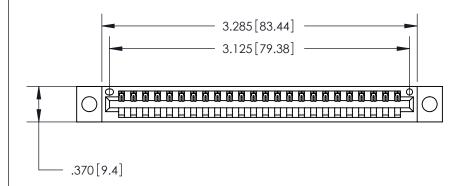

846/896 SERIES HIGH TEMP CARD EDGE CONNECTOR PART NUMBER: 846-024-540-604

YOUR CONNECTION TO QUALITY & SERVICE

**EDAC INC** TORONTO, ONTARIO CANADA

THESE DRAWINGS AND SPECIFICATIONS ARE THE PROPERTY OF EDAC INC.,AND SHALL NOT BE REPRODUCED, OR COPIED OR USED AS THE BASIS FOR THE MANUFACTURE OR SALE OF APPARATUS WITHOUT WRITTEN PERMISSION.

Card Slot Accepts .054 [1.37] to .070 [1.78] Thick P.C. Board .330 [8.38] Card Slot .160 [4.07] Point of Contact —

THIS IS A C.A.D. GENERATED DRAWING DO NOT MAKE MANUAL REVISIONS TO MASTER.

ISSUE NUMBER