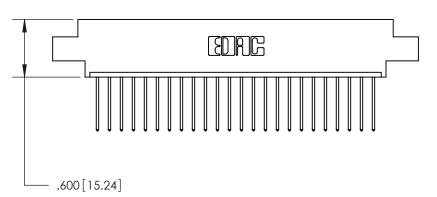

<u>Contact Dimensions:</u> 540-Wire Wrap .025 Sq. (0.64 Sq.) - Tail LG. =.560 (14.22) .125 (3.18) Contact Spacing x .250 (6.35) Row Spacing

THIS IS A C.A.D. GENERATED DRAWING DO NOT MAKE MANUAL REVISIONS TO MASTER.

846/896 SERIES HIGH TEMP CARD EDGE CONNECTOR PART NUMBER: 846-024-540-604

YOUR CONNECTION TO QUALITY & SERVICE

**EDAC INC** TORONTO, ONTARIO CANADA

THESE DRAWINGS AND SPECIFICATIONS ARE THE PROPERTY OF EDAC INC.,AND SHALL NOT BE REPRODUCED, OR COPIED OR USED AS THE BASIS FOR THE MANUFACTURE OR SALE OF APPARATUS WITHOUT WRITTEN PERMISSION.