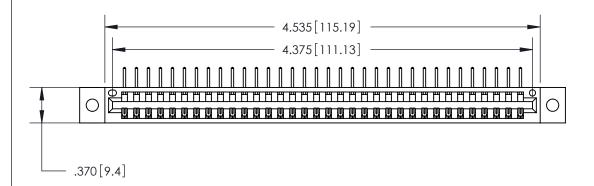

<u>Contact Dimensions:</u>
558-90 Degree Bend (Code 541 Contacts)
See Sheet 2 for Contact Code 555, 556, 558, 559, 560 Dimensions

THIS IS A C.A.D. GENERATED DRAWING DO NOT MAKE MANUAL REVISIONS TO MASTER.

ISSUE NUMBER

ORIGINAL

Card Slot Accepts .054 [1.37] to .070 [1.78] Thick P.C. Board .330 [8.38] Card Slot .160 [4.07] Point of Contact -

INSULATOR MATERIAL: THERMOPLASTIC POLYESTER, UL 94V-0 CONTACT MATERIAL; COPPER, NICKEL, TIN ALLOY CA-725

CONTACT PLATING: GOLD ON THE MATING AREA, TIN-LEAD ON THE CONTACT TAILS, NICKEL UNDERPLATE

846/896 SERIES HIGH TEMP CARD EDGE CONNECTOR PART NUMBER: 846-034-558-602

YOUR CONNECTION TO QUALITY & SERVICE

**EDAC INC** TORONTO, ONTARIO CANADA