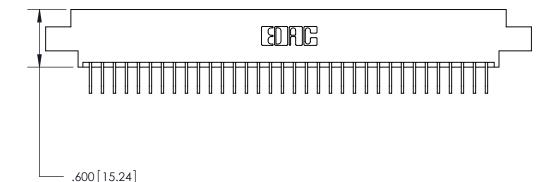

ISSUE NUMBER

ORIGINAL

Card Slot Accepts .054 [1.37] to .070 [1.78] Thick P.C. Board .330 [8.38] Card Slot .160 [4.07] Point of Contact -

INSULATOR MATERIAL: THERMOPLASTIC POLYESTER, UL 94V-0 CONTACT MATERIAL; COPPER, NICKEL, TIN ALLOY CA-725

THIS IS A C.A.D. GENERATED DRAWING DO NOT MAKE MANUAL REVISIONS TO MASTER.

ISSUE NUMBER

.165[4.19]

.375 [9.54]

ORIGINAL

1

.060 [1.52] .125(3.18) to .210(5.33) **Outside Tails** .125(3.18) to .210(5.33) **Outside Tails** 