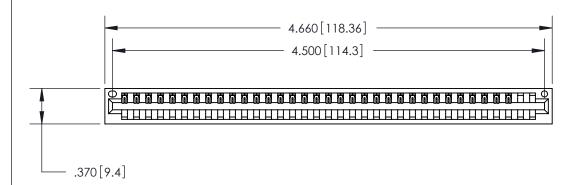

<u>Contact Dimensions:</u> 540-Wire Wrap .025 Sq. (0.64 Sq.) - Tail LG. =.560 (14.22) .125 (3.18) Contact Spacing x .250 (6.35) Row Spacing

THIS IS A C.A.D. GENERATED DRAWING DO NOT MAKE MANUAL REVISIONS TO MASTER.

ISSUE NUMBER

ORIGINAL

(1)

Card Slot Accepts .054 [1.37] to .070 [1.78] Thick P.C. Board .330 [8.38] Card Slot .160 [4.07] Point of Contact -

INSULATOR MATERIAL: THERMOPLASTIC POLYESTER, UL 94V-0 CONTACT MATERIAL; COPPER, NICKEL, TIN ALLOY CA-725 CONTACT PLATING: GOLD ON THE MATING AREA, TIN-LEAD

ON THE CONTACT TAILS, NICKEL UNDERPLATE

## 846/896 SERIES HIGH TEMP CARD EDGE CONNECTOR PART NUMBER: 846-035-540-101

YOUR CONNECTION TO QUALITY & SERVICE

**EDAC INC** TORONTO, ONTARIO CANADA

THESE DRAWINGS AND SPECIFICATIONS ARE THE PROPERTY OF EDAC INC., AND SHALL NOT BE REPRODUCED, OR COPIED OR USED AS THE BASIS FOR THE MANUFACTURE OR SALE OF APPARATUS WITHOUT WRITTEN PERMISSION.