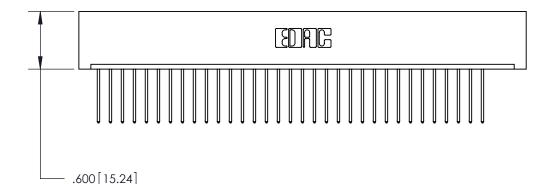

<u>Contact Dimensions:</u> 540-Wire Wrap .025 Sq. (0.64 Sq.) - Tail LG. =.560 (14.22) .125 (3.18) Contact Spacing x .250 (6.35) Row Spacing

THIS IS A C.A.D. GENERATED DRAWING DO NOT MAKE MANUAL REVISIONS TO MASTER.

ISSUE NUMBER

ORIGINAL

(1)

Card Slot Accepts .054 [1.37] to .070 [1.78] Thick P.C. Board .330 [8.38] Card Slot .160 [4.07] Point of Contact -

INSULATOR MATERIAL: THERMOPLASTIC POLYESTER, UL 94V-0 CONTACT MATERIAL; COPPER, NICKEL, TIN ALLOY CA-725 CONTACT PLATING: GOLD ON THE MATING AREA, TIN-LEAD

ON THE CONTACT TAILS, NICKEL UNDERPLATE

## 846/896 SERIES HIGH TEMP CARD EDGE CONNECTOR PART NUMBER: 846-035-540-101

YOUR CONNECTION TO QUALITY & SERVICE

**EDAC INC** TORONTO, ONTARIO CANADA

THESE DRAWINGS AND SPECIFICATIONS ARE THE PROPERTY OF EDAC INC., AND SHALL NOT BE REPRODUCED, OR COPIED OR USED AS THE BASIS FOR THE MANUFACTURE OR SALE OF APPARATUS WITHOUT WRITTEN PERMISSION.