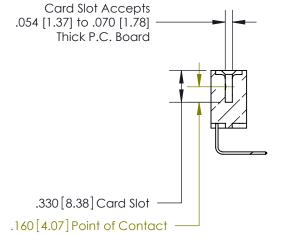

<u>Contact Dimensions:</u>
558-90 Degree Bend (Code 541 Contacts)
See Sheet 2 for Contact Code 555, 556, 558, 559, 560 Dimensions THIS IS A C.A.D. GENERATED DRAWING DO NOT MAKE MANUAL REVISIONS TO MASTER. 4.660 [118.36] 4.500 [114.3] .370 [9.4]

ISSUE NUMBER ORIGINAL

INSULATOR MATERIAL: THERMOPLASTIC POLYESTER, UL 94V-0 CONTACT MATERIAL; COPPER, NICKEL, TIN ALLOY CA-725

.600 [15.24]

CONTACT PLATING: GOLD ON THE MATING AREA, TIN-LEAD ON THE CONTACT TAILS, NICKEL UNDERPLATE