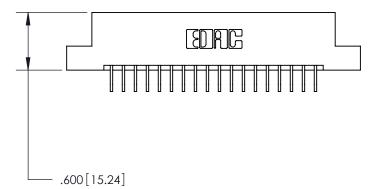

846/896 SERIES HIGH TEMP CARD EDGE CONNECTOR PART NUMBER: 846-036-559-207

YOUR CONNECTION TO QUALITY & SERVICE

**EDAC INC** TORONTO, ONTARIO CANADA

THESE DRAWINGS AND SPECIFICATIONS ARE THE PROPERTY OF EDAC INC.,AND SHALL NOT BE REPRODUCED, OR COPIED OR USED AS THE BASIS FOR THE MANUFACTURE OR SALE OF APPARATUS WITHOUT WRITTEN PERMISSION.

| ACAD REFERENCE NO. |     | 846-ENG-MASTER |           |
|--------------------|-----|----------------|-----------|
| DRAWN: J.LE        | E   | DATE: AF       | PR. 22/09 |
| CHECKED:           |     | DATE:          |           |
| SCALE:             | 1:1 | SHEET 1        | OF 2      |
| DRAWING NUMBER     |     |                | ISSUE     |
| 846-FNG-MASTER     |     |                | 1         |