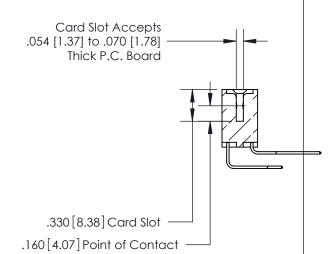

<u>Contact Dimensions:</u>
559-90 Degree Bend (Code 541 Contacts)
See Sheet 2 for Contact Code 555, 556, 558, 559, 560 Dimensions

THIS IS A C.A.D. GENERATED DRAWING DO NOT MAKE MANUAL REVISIONS TO MASTER.

THIS IS A C.A.D. GENERATED DRAWING DO NOT MAKE MANUAL REVISIONS TO MASTER.

ISSUE NUMBER

.165[4.19]

.375 [9.54]

ORIGINAL

1

.060 [1.52] .125(3.18) to .210(5.33) **Outside Tails** .125(3.18) to .210(5.33) **Outside Tails** 

**Contact Code 560** 

INSULATOR MATERIAL: THERMOPLASTIC POLYESTER, UL 94V-0 CONTACT MATERIAL; COPPER, NICKEL, TIN ALLOY CA-725 CONTACT PLATING: GOLD ON THE MATING AREA, TIN-LEAD ON THE CONTACT TAILS, NICKEL UNDERPLATE

**Contact Code 558** 

## 846/896 SERIES HIGH TEMP CARD EDGE CONNECTOR CONTACT CODE 555,556,558,559,560 DIMENSIONS

.150 [3.81]

YOUR CONNECTION TO QUALITY & SERVICE

**Contact Code 559** 

**EDAC INC** TORONTO, ONTARIO CANADA

THESE DRAWINGS AND SPECIFICATIONS ARE THE PROPERTY OF EDAC INC.,AND SHALL NOT BE REPRODUCED, OR COPIED OR USED AS THE BASIS FOR THE MANUFACTURE OR SALE OF APPARATUS WITHOUT WRITTEN PERMISSION.