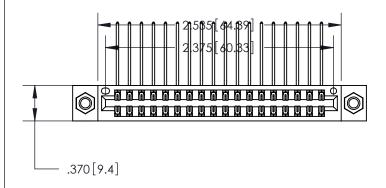

846/896 SERIES HIGH TEMP CARD EDGE CONNECTOR PART NUMBER: 846-036-559-207

YOUR CONNECTION TO QUALITY & SERVICE

**EDAC INC** TORONTO, ONTARIO CANADA

THESE DRAWINGS AND SPECIFICATIONS ARE THE PROPERTY OF EDAC INC.,AND SHALL NOT BE REPRODUCED, OR COPIED OR USED AS THE BASIS FOR THE MANUFACTURE OR SALE OF APPARATUS WITHOUT WRITTEN PERMISSION.

| ACAD REFERENCE NO. |     | 846-ENG-MASTER |           |
|--------------------|-----|----------------|-----------|
| DRAWN: J.LE        | E   | DATE: AF       | PR. 22/09 |
| CHECKED:           |     | DATE:          |           |
| SCALE:             | 1:1 | SHEET 1        | OF 2      |
| DRAWING NUMBER     |     |                | ISSUE     |
| 846-FNG-MASTER     |     |                | 1         |