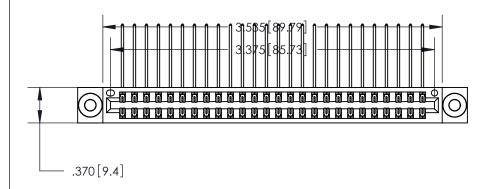

ISSUE NUMBER ORIGINAL

1

Card Slot Accepts .054 [1.37] to .070 [1.78] Thick P.C. Board .330 [8.38] Card Slot .160 [4.07] Point of Contact -

846/896 SERIES HIGH TEMP CARD EDGE CONNECTOR PART NUMBER: 846-052-559-803