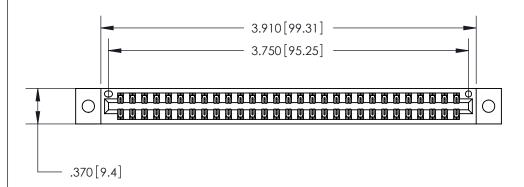

<u>Contact Dimensions:</u> 520-P.C. Tail .030x.018 (0.76x0.46) - Tail LG. = .175 (4.45) .125 (3.18) Contact Spacing x .250 (6.35) Row Spacing

THIS IS A C.A.D. GENERATED DRAWING DO NOT MAKE MANUAL REVISIONS TO MASTER.

ISSUE NUMBER

ORIGINAL

.600 [15.24]

Card Slot Accepts .054 [1.37] to .070 [1.78] Thick P.C. Board .330 [8.38] Card Slot .160 [4.07] Point of Contact -

INSULATOR MATERIAL: THERMOPLASTIC POLYESTER, UL 94V-0 CONTACT MATERIAL; COPPER, NICKEL, TIN ALLOY CA-725

CONTACT PLATING: GOLD ON THE MATING AREA, TIN-LEAD

ON THE CONTACT TAILS, NICKEL UNDERPLATE

846/896 SERIES HIGH TEMP CARD EDGE CONNECTOR PART NUMBER: 846-058-520-802

YOUR CONNECTION TO QUALITY & SERVICE

**EDAC INC** TORONTO, ONTARIO CANADA