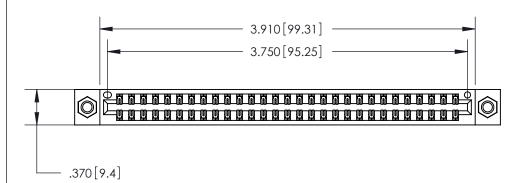

<u>Contact Dimensions:</u> 522-P.C. Tail .025 Sq. (0.64 Sq.) - Tail LG. =.440 (11.18) .125 (3.18) Contact Spacing x .250 (6.35) Row Spacing

THIS IS A C.A.D. GENERATED DRAWING DO NOT MAKE MANUAL REVISIONS TO MASTER.

ISSUE NUMBER

ORIGINAL

.600 [15.24]

Thick P.C. Board .330 [8.38] Card Slot .160 [4.07] Point of Contact —

Card Slot Accepts .054 [1.37] to .070 [1.78]

INSULATOR MATERIAL: THERMOPLASTIC POLYESTER, UL 94V-0 CONTACT MATERIAL; COPPER, NICKEL, TIN ALLOY CA-725

CONTACT PLATING: GOLD ON THE MATING AREA, TIN-LEAD ON THE CONTACT TAILS, NICKEL UNDERPLATE

846/896 SERIES HIGH TEMP CARD EDGE CONNECTOR PART NUMBER: 846-058-522-207

YOUR CONNECTION TO QUALITY & SERVICE

**EDAC INC** TORONTO, ONTARIO CANADA