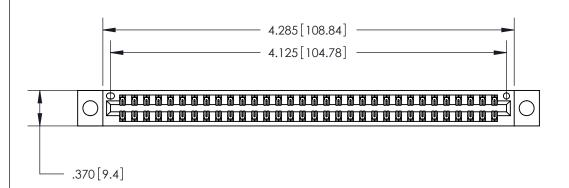

<u>Contact Dimensions:</u> 555-Extender Board Bend (Code 500 Contacts) See Sheet 2 for Contact Code 555, 556, 558, 559, 560 Dimensions

THIS IS A C.A.D. GENERATED DRAWING DO NOT MAKE MANUAL REVISIONS TO MASTER.

ISSUE NUMBER

ORIGINAL

.600 [15.24]

Card Slot Accepts .054 [1.37] to .070 [1.78] Thick P.C. Board .330 [8.38] Card Slot .160 [4.07] Point of Contact -

INSULATOR MATERIAL: THERMOPLASTIC POLYESTER, UL 94V-0 CONTACT MATERIAL; COPPER, NICKEL, TIN ALLOY CA-725

CONTACT PLATING: GOLD ON THE MATING AREA, TIN-LEAD ON THE CONTACT TAILS, NICKEL UNDERPLATE

846/896 SERIES HIGH TEMP CARD EDGE CONNECTOR PART NUMBER: 846-064-555-204

YOUR CONNECTION TO QUALITY & SERVICE

**EDAC INC** TORONTO, ONTARIO CANADA