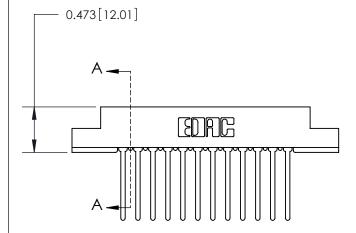

## **Contact Detail**

Wire Wrap .046x.013(1.17x0.33) - Tail LG=.708(17.98) .156 [3.96] Contact Spacing x .200 [5.08] Row Spacing

**See Accompanying Page for:** 

**Contact Bend Details** 

**SECTION A-A** 

| 807/857 Series High Temp Card Edge Connector |
|----------------------------------------------|
| Part Number: 857-024-440-207                 |