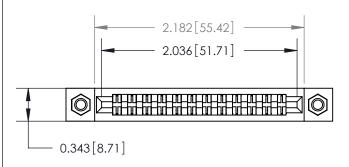

## **Mounting Option**

M3-0.5 Metric Threaded Inserts

## **Contact Detail**

Wire Wrap .046x.013(1.17x0.33) - Tail LG=.708(17.98) .156 [3.96] Contact Spacing x .200 [5.08] Row Spacing





**See Accompanying Page for:** 

**Contact Bend Details** 



**SECTION A-A** 



| 807/857 Series High Temp Card Edge Connector |
|----------------------------------------------|
| Part Number: 857-024-440-207                 |



| ACAD REFERENCE NO | . 807 ENG MASTER |
|-------------------|------------------|
| DRAWN: J.LEE      | DATE: AUG. 11/09 |
| CHECKED:          | DATE:            |
| SCALE: NTS        | SHEET 1 OF 2     |
| DRAWING NUMBER    | ISSUE            |

807 Assembly