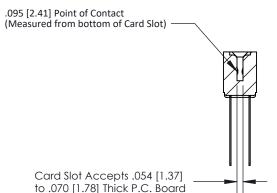

## **Contact Detail**

Wire Wrap .046x.013(1.17x0.33) - Tail LG=.708(17.98) .156 [3.96] Contact Spacing x .200 [5.08] Row Spacing

**See Accompanying Page for:** 

**Contact Bend Details** 

**SECTION A-A** 

| 807/857 Series High Temp Card Edge Connector |
|----------------------------------------------|
| Part Number: 857-024-440-207                 |