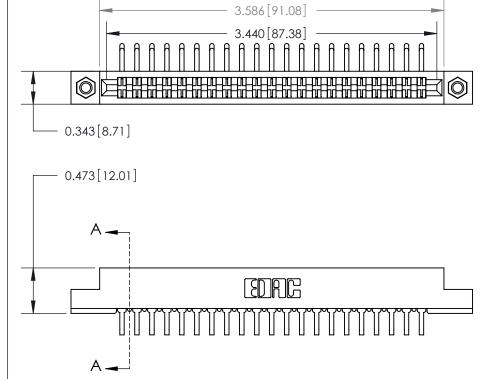

**Mounting Option** 

M3-0.5 Metric Threaded Inserts

## **Contact Detail**

90 Degree Bend (Code 522 and 540 Contacts)

.156 [3.96] Contact Spacing x .200 [5.08] Row Spacing

**SECTION A-A** 

.095 [2.41] Point of Contact (Measured from bottom of Card Slot)

**See Accompanying Page for:** 

**Contact Bend Details** 

807/857 Series High Temp Card Edge Connector Part Number: 857-042-459-207

YOUR CONNECTION TO QUALITY & SERVICE

| ACAD REFERENCE NO. 807 ENG MASTER |                  |
|-----------------------------------|------------------|
| DRAWN: J.LEE                      | DATE: AUG. 11/09 |
| CHECKED:                          | DATE:            |
| SCALE: NTS                        | SHEET 1 OF 2     |
| DRAWING NUMBER                    | ISSUE            |