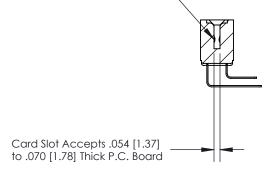

## **Contact Detail**

90 Degree Bend (Code 522 and 540 Contacts)

.156 [3.96] Contact Spacing x .200 [5.08] Row Spacing

**SECTION A-A** 

.095 [2.41] Point of Contact (Measured from bottom of Card Slot)

**See Accompanying Page for:** 