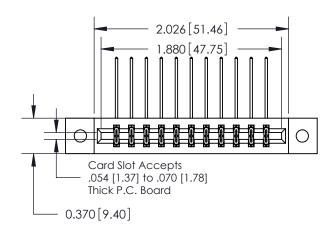

**Mounting Option** 

02-.128 (3.25) Dia. Mounting Holes

## **Contact Detail**

558-90 Degree Bend (Code 541 Contacts)

.156 [3.96] Contact Spacing x .200 [5.08] Row Spacing





**See Accompanying Pages for: Contact Bend Details** 

THIS IS A C.A.D. GENERATED DRAWING DO NOT MAKE MANUAL REVISIONS TO MASTER.



ISSUE NUMBER

ORIGINAL



837/887 Series High Temp Card Edge Connector Part Number: 887-022-558-202



**EDAC INC** TORONTO, ONTARIO CANADA

THESE DRAWINGS AND SPECIFICATIONS ARE THE PROPERTY OF EDAC INC.,AND SHALL NOT BE REPRODUCED, OR COPIED OR USED AS THE BASIS FOR THE MANUFACTURE OR SALE OF APPARATUS WITHOUT WRITTEN PERMISSION.

| ACAD REFERENCE NO. | 837 ENG MASTER   |               |  |
|--------------------|------------------|---------------|--|
| DRAWN: J.LEE       | DATE: OCT. 06/09 |               |  |
| CHECKED:           | ED: DATE:        |               |  |
| SCALE: NTS         | SHEET            | 1 <b>OF</b> 2 |  |
| DRAWING NUMBER     |