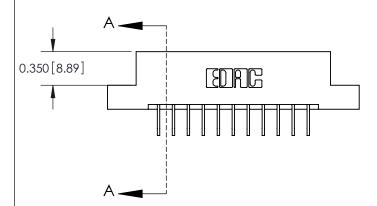

**Mounting Option** 

02-.128 (3.25) Dia. Mounting Holes

## **Contact Detail**

558-90 Degree Bend (Code 541 Contacts)

.156 [3.96] Contact Spacing x .200 [5.08] Row Spacing





**See Accompanying Pages for: Contact Bend Details** 

THIS IS A C.A.D. GENERATED DRAWING DO NOT MAKE MANUAL REVISIONS TO MASTER.



ISSUE NUMBER

ORIGINAL



837/887 Series High Temp Card Edge Connector Part Number: 887-022-558-202



**EDAC INC** TORONTO, ONTARIO CANADA

THESE DRAWINGS AND SPECIFICATIONS ARE THE PROPERTY OF EDAC INC.,AND SHALL NOT BE REPRODUCED, OR COPIED OR USED AS THE BASIS FOR THE MANUFACTURE OR SALE OF APPARATUS WITHOUT WRITTEN PERMISSION.

| ACAD REFERENCE NO. | 837 ENG MASTER   |               |  |
|--------------------|------------------|---------------|--|
| DRAWN: J.LEE       | DATE: OCT. 06/09 |               |  |
| CHECKED:           | ED: DATE:        |               |  |
| SCALE: NTS         | SHEET            | 1 <b>OF</b> 2 |  |
| DRAWING NUMBER     |