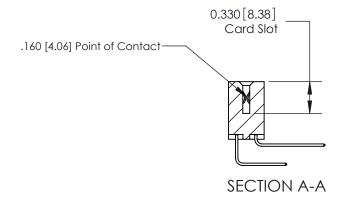

## **Contact Detail**

558-90 Degree Bend (Code 541 Contacts)

.156 [3.96] Contact Spacing x .200 [5.08] Row Spacing

**See Accompanying Pages for: Contact Bend Details** 

THIS IS A C.A.D. GENERATED DRAWING DO NOT MAKE MANUAL REVISIONS TO MASTER.