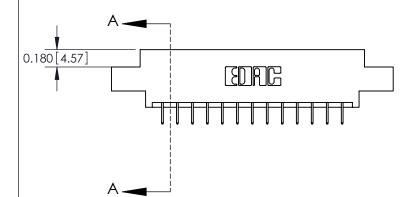

## **Contact Detail**

524-P.C. Tail .018 Sq.(0.46 Sq.) - Tail LG=.175(4.45) .156 [3.96] Contact Spacing x .200 [5.08] Row Spacing

> 2.338 [59.39] 2.192[55.68] Card Slot Accepts .054 [1.37] to .070 [1.78] Thick P.C. Board 0.370 [9.40]