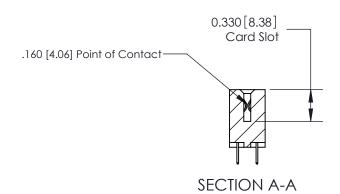

## **Contact Detail**

524-P.C. Tail .018 Sq.(0.46 Sq.) - Tail LG=.175(4.45) .156 [3.96] Contact Spacing x .200 [5.08] Row Spacing

> 2.338 [59.39] 2.192[55.68] Card Slot Accepts .054 [1.37] to .070 [1.78] Thick P.C. Board 0.370 [9.40]