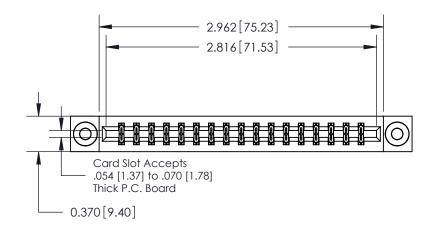

**Mounting Option** 

03-.116 (2.95) I.D. Floating Eyelets

## **Contact Detail**

556-Extender Board Bend (Code 520 Contacts)

.156 [3.96] Contact Spacing x .200 [5.08] Row Spacing

THIS IS A C.A.D. GENERATED DRAWING DO NOT MAKE MANUAL REVISIONS TO MASTER.



ISSUE NUMBER

ORIGINAL







**See Accompanying Pages for:** 

**Contact Bend Details** 

837/887 Series High Temp Card Edge Connector Part Number: 887-034-556-803

|                    | EDAC INC          |  |  |
|--------------------|-------------------|--|--|
|                    | TORONTO, ONTARIO  |  |  |
|                    | CANADA            |  |  |
| YOUR CONNECTION TO | QUALITY & SERVICE |  |  |

**EDAC INC** TORONTO, ONTARIO CANADA

THESE DRAWINGS AND SPECIFICATIONS ARE THE PROPERTY OF EDAC INC., AND SHALL NOT BE REPRODUCED, OR COPIED OR USED AS THE BASIS FOR THE MANUFACTURE OR SALE OF APPARATUS WITHOUT WRITTEN PERMISSION.

| ACAD REFERENCE NO. | 837 ENG MASTER   |  |  |
|--------------------|------------------|--|--|
| DRAWN: J.LEE       | DATE: OCT. 06/09 |  |  |
| CHECKED:           | DATE: