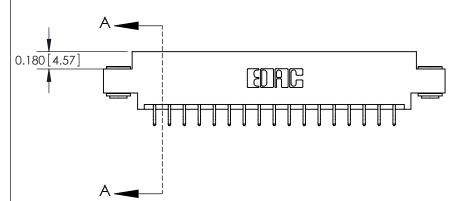

ORIGINAL

**See Accompanying Pages for:** 

**Contact Bend Details** 

837/887 Series High Temp Card Edge Connector Part Number: 887-034-556-803

|                    | EDAC INC          |  |  |
|--------------------|-------------------|--|--|
|                    | TORONTO, ONTARIO  |  |  |
|                    | CANADA            |  |  |
| YOUR CONNECTION TO | QUALITY & SERVICE |  |  |