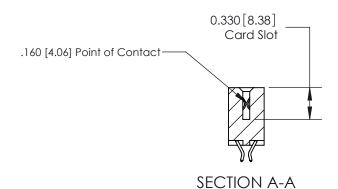

## **Contact Detail**

556-Extender Board Bend (Code 520 Contacts)

.156 [3.96] Contact Spacing x .200 [5.08] Row Spacing

THIS IS A C.A.D. GENERATED DRAWING DO NOT MAKE MANUAL REVISIONS TO MASTER.

ISSUE NUMBER