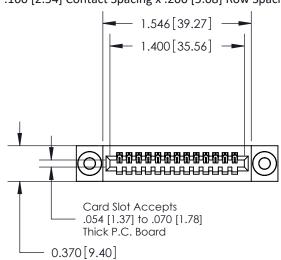

## **Contact Detail**

544-Wire Wrap .050x.025(1.27x0.64) - Tail LG=.760(19.30) .100 [2.54] Contact Spacing x .200 [5.08] Row Spacing

**See Accompanying Pages for:** 

- **Contact Bend Details**
- **Mounting Options**

.240 [6.10] Point of Contact-

| 03                                |
|-----------------------------------|
| THESE DRAWINGS AND SPECIFICATIONS |

|                    |                   | THESE DRAWINGS AND SPECIFICATIONS |
|--------------------|-------------------|-----------------------------------|
|                    | TODONITO ONITADIO | ARE THE PROPERTY OF EDAC INC.,AND |
|                    | TORONTO, ONTARIO  | SHALL NOT BE REPRODUCED,OR COPIED |
|                    | CANADA            | OR USED AS THE BASIS FOR THE      |
|                    | CHINDH            | MANUFACTURE OR SALE OF APPARATUS  |
| YOUR CONNECTION TO | QUALITY & SERVICE | WITHOUT WRITTEN PERMISSION.       |