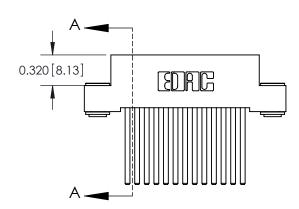

842 Assembly

SECTION A-A

THIS IS A C.A.D. GENERATED DRAWING DO NOT MAKE MANUAL REVISIONS TO MASTER

ORIGINAL (1)

| 842/892 Series High Temp C           | ACAD REFERENCE NO. 842 ENG MASTER |         |             |          |          |
|--------------------------------------|-----------------------------------|---------|-------------|----------|----------|
| Contact Bend Detail                  |                                   |         | J.LEE       | DATE: OC | T. 06/09 |
|                                      |                                   |         | ):          | DATE:    |          |
| EDAC INC                             | OR USED AS THE BASIS FOR THE      | SCALE:  | NTS         | SHEET :  | 2 OF 3   |
| TORONTO, ONTARIO                     |                                   | DRAWING | NUMBER      |          | ISSUE    |
| YOUR CONNECTION TO QUALITY & SERVICE |                                   | 8       | 42 Assembly |          | 1        |