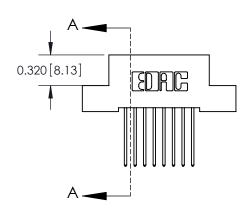

.240 [6.10] Point of Contact-

842/892 Series High Temp Card Edge Connector Part Number: 892-016-540-207

842 ENG MASTER J.LEE DATE: OCT. 06/09 SHEET 1 OF 3 NTS

842 Assembly

THIS IS A C.A.D. GENERATED DRAWING DO NOT MAKE MANUAL REVISIONS TO MASTER