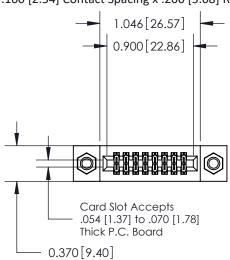

## **Contact Detail**

540-Wire Wrap .025 Sq.(0.64 Sq.) - Tail LG=.570(14.48) .100 [2.54] Contact Spacing x .200 [5.08] Row Spacing

**See Accompanying Pages for:** 

- **Contact Bend Details**
- **Mounting Options**

.240 [6.10] Point of Contact-

842/892 Series High Temp Card Edge Connector Part Number: 892-016-540-207

842 ENG MASTER J.LEE DATE: OCT. 06/09 SHEET 1 OF 3 NTS

842 Assembly

THIS IS A C.A.D. GENERATED DRAWING DO NOT MAKE MANUAL REVISIONS TO MASTER