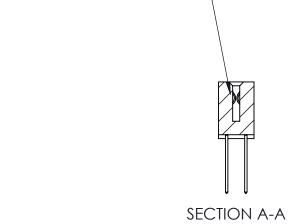

ORIGINAL (1)

| 842/892 Series High Temp Card Edge Connector<br>Contact Bend Detail |                                                                                                 | ACAD REFERENCE NO. 842 ENG MASTER |             |                  |        |
|---------------------------------------------------------------------|-------------------------------------------------------------------------------------------------|-----------------------------------|-------------|------------------|--------|
|                                                                     |                                                                                                 | DRAWN:                            | J.LEE       | DATE: OCT. 06/09 |        |
|                                                                     |                                                                                                 | CHECKED:                          |             | DATE:            |        |
| EDAC INC                                                            | THESE DRAWINGS AND SPECIFICATIONS ARE THE PROPERTY OF EDAC INCAND                               | SCALE:                            | NTS         | SHEET :          | 2 OF 3 |
| TORONTO, ONTARIO                                                    | SHALL NOT BE REPRODUCED,OR COPIED OR USED AS THE BASIS FOR THE MANUFACTURE OR SALE OF APPARATUS | DRAWING                           | NUMBER      |                  | ISSUE  |
| YOUR CONNECTION TO QUALITY & SERVICE                                |                                                                                                 | 8                                 | 42 Assembly |                  | 1      |