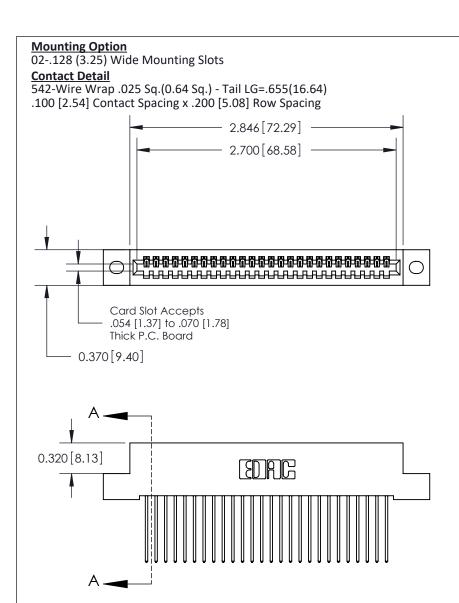

## **See Accompanying Pages for:**

- Contact Bend Details
- Mounting Options

THIS IS A C.A.D. GENERATED DRAWING DO NOT MAKE MANUAL REVISIONS TO MASTER

ORIGINAL (1)

| 842/892 Series High Temp Card Edge Connector<br>Contact Bend Detail |                                                                                                  | ACAD REFERENCE NO. 842 ENG MASTER |             |                  |        |
|---------------------------------------------------------------------|--------------------------------------------------------------------------------------------------|-----------------------------------|-------------|------------------|--------|
|                                                                     |                                                                                                  | DRAWN:                            | J.LEE       | DATE: OCT. 06/09 |        |
|                                                                     |                                                                                                  | CHECKED:                          |             | DATE:            |        |
| EDAC INC                                                            | THESE DRAWINGS AND SPECIFICATIONS ARE THE PROPERTY OF EDAC INCAND                                | SCALE:                            | NTS         | SHEET :          | 2 OF 3 |
| TORONTO, ONTARIO                                                    | SHALL NOT BE REPRODUCED, OR COPIED OR USED AS THE BASIS FOR THE MANUFACTURE OR SALE OF APPARATUS | DRAWING                           | NUMBER      |                  | ISSUE  |
| YOUR CONNECTION TO QUALITY & SERVICE                                |                                                                                                  | 8                                 | 42 Assembly |                  | 1      |

THIS IS A C.A.D. GENERATED DRAWING DO NOT MAKE MANUAL REVISIONS TO MASTER

ISSUE NUMBER

ORIGINAL

1

| 842/892 Series High Temp Card Edge Con<br>Mounting Options   | nnector   ACAD REFERENCE NO. 842 ENG MASTE |
|--------------------------------------------------------------|--------------------------------------------|
| EDAC INC THESE DRAWINGS AND SPI                              |                                            |
|                                                              | uced,or copied drawing number issue        |
| YOUR CONNECTION TO QUALITY & SERVICE WITHOUT WRITTEN PERMISS |                                            |