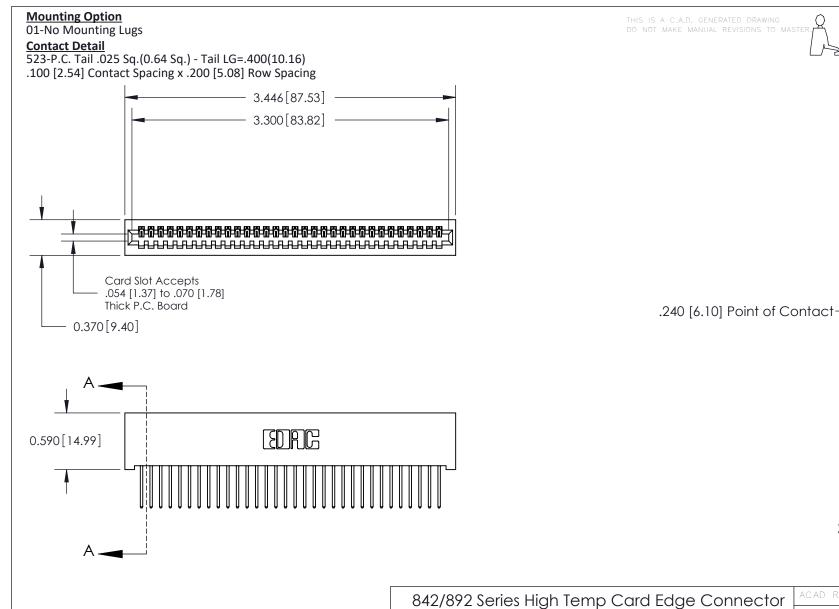

THIS IS A C.A.D. GENERATED DRAWING DO NOT MAKE MANUAL REVISIONS TO MASTER

ISSUE NUMBER

ORIGINAL

1

| 842/892 Series High Temp Card Edge Co<br>Mounting Options  | DRAWN: J.LEE DATE: OCT. 06/09  CHECKED: DATE: |
|------------------------------------------------------------|-----------------------------------------------|
| EDAC INC THESE DRAWINGS AND S                              |                                               |
|                                                            | DUCED,OR COPIED DRAWING NUMBER ISSUE          |
| YOUR CONNECTION TO QUALITY & SERVICE WITHOUT WRITTEN PERMI |                                               |