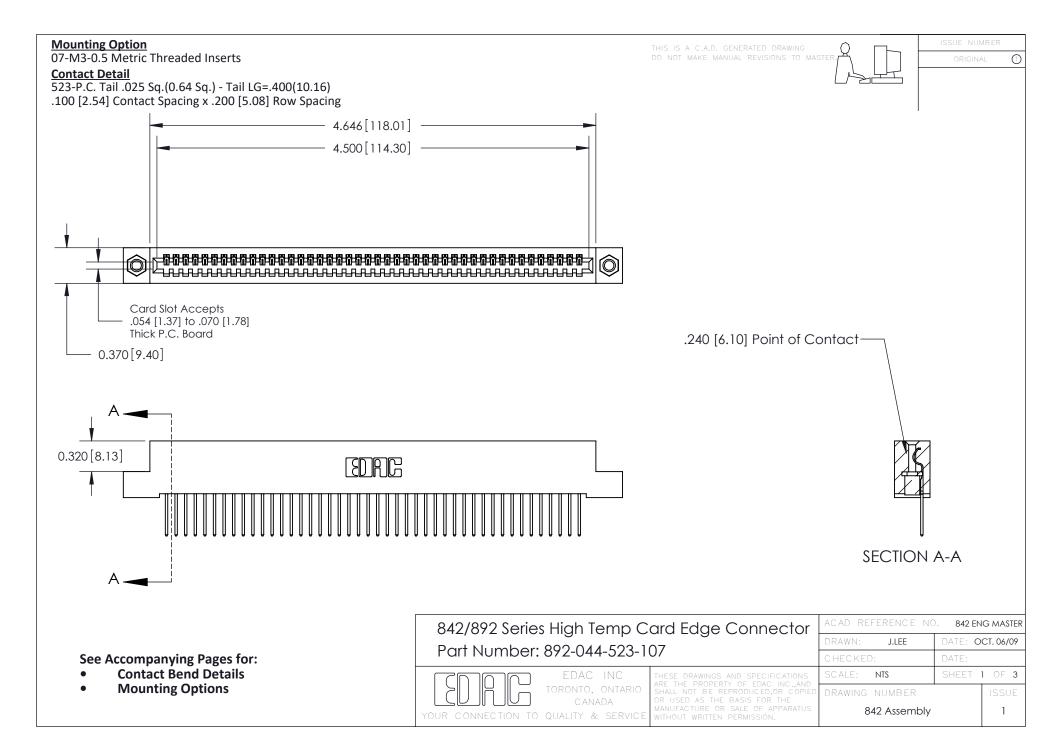

THIS IS A C.A.D. GENERATED DRAWING DO NOT MAKE MANUAL REVISIONS TO MASTER

ORIGINAL (1)



| 842/892 Series High Temp Card Edge Connector<br>Contact Bend Detail |                                                                                                 | ACAD REFERENCE NO. 842 ENG MASTER |             |                  |        |
|---------------------------------------------------------------------|-------------------------------------------------------------------------------------------------|-----------------------------------|-------------|------------------|--------|
|                                                                     |                                                                                                 | DRAWN:                            | J.LEE