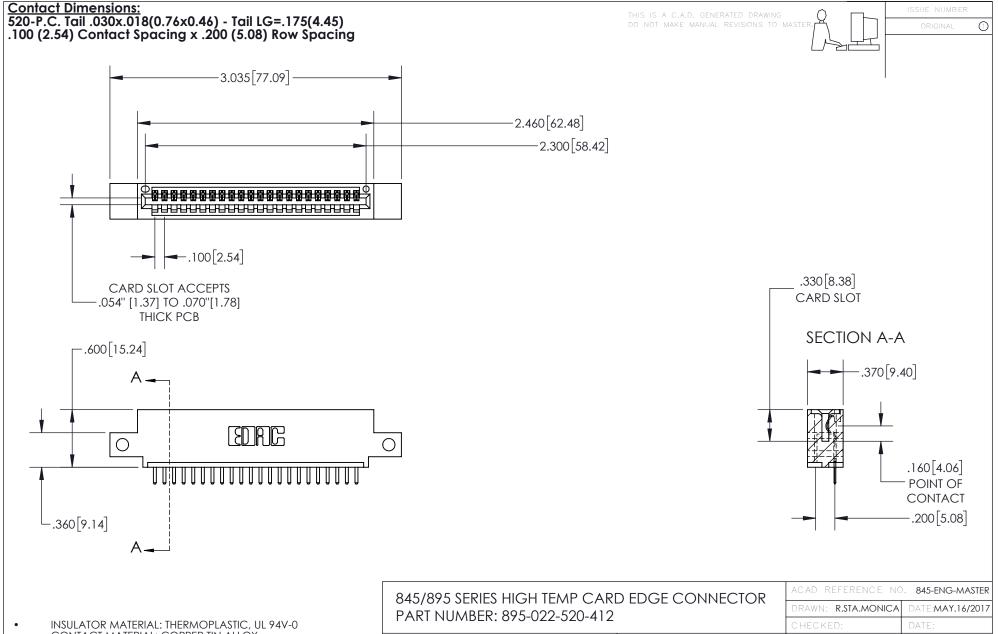

CONTACT MATERIAL; COPPER TIN ALLOY
CONTACT PLATING: GOLD ON THE MATING AREA, TIN PLATING
ON THE CONTACT TAILS, NICKEL UNDERPLATE

YOUR CONNECTION TO QUALITY & SERVICE

| ACAD REFERENCE NO. 845-ENG-MASTER |                  |  |
|-----------------------------------|------------------|--|
| DRAWN: R.STA.MONICA               | DATE:MAY.16/2017 |  |
| CHECKED:                          | DATE:            |  |
| SCALE: 1:1                        | SHEET 1 OF 2     |  |
| DRAWING NUMBER                    | ISSUE            |  |
| 845-ENG-MASTER                    | 1                |  |