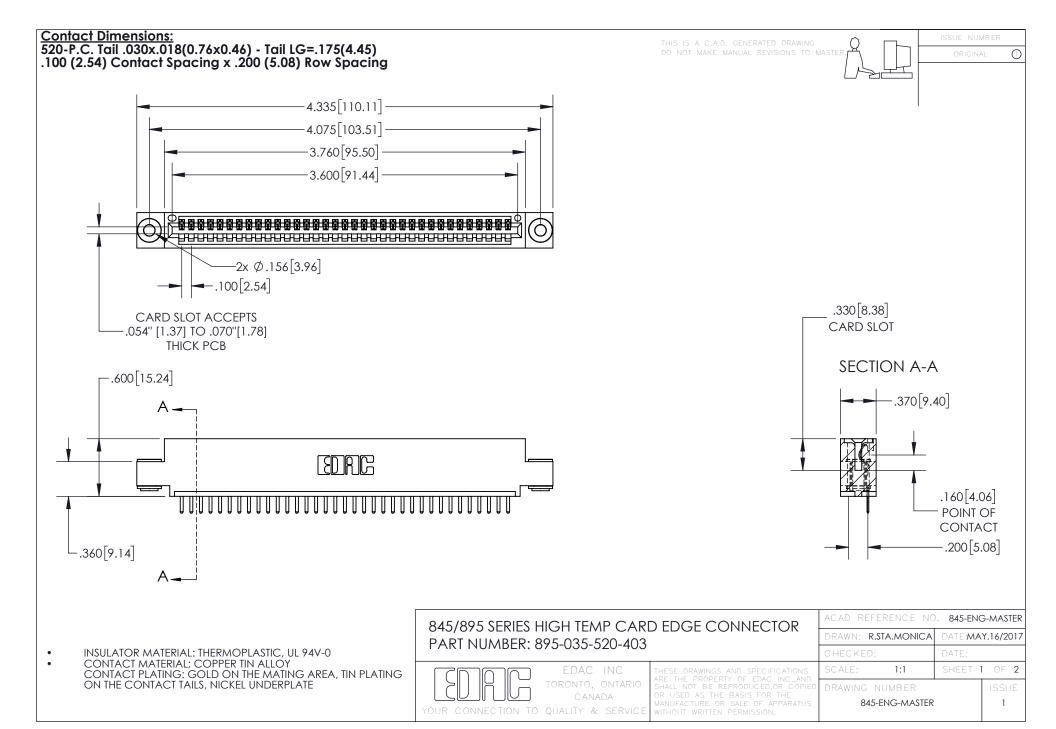

INSULATOR MATERIAL: THERMOPLASTIC POLYESTER, UL 94V-0 DAP MATERIAL AVAILABLE UPON REQUEST

**Contact Code 558** 

CONTACT MATERIAL; COPPER ALLOY CONTACT PLATING: GOLD ON THE MATING AREA, TIN PLATING ON THE CONTACT TAILS, NICKEL UNDERPLATE

## 845/895 SERIES HIGH TEMP CARD EDGE CONNECTOR CONTACT CODE 555,556,558,559,560 DIMENSIONS

YOUR CONNECTION TO QUALITY & SERVICE

Contact Code 559

|   | ACAD REFERENCE NO. 845-ENG-MASTER |                  |  |
|---|-----------------------------------|------------------|--|
|   | DRAWN: R.STA.MONICA               | DATE:MAY.16/2017 |  |
|   | CHECKED:                          | DATE:            |  |
|   | SCALE: 1:1                        | SHEET 2 OF 2     |  |
| D | DRAWING NUMBER                    | ISSUE            |  |

Contact Code 560

845-ENG-MASTER