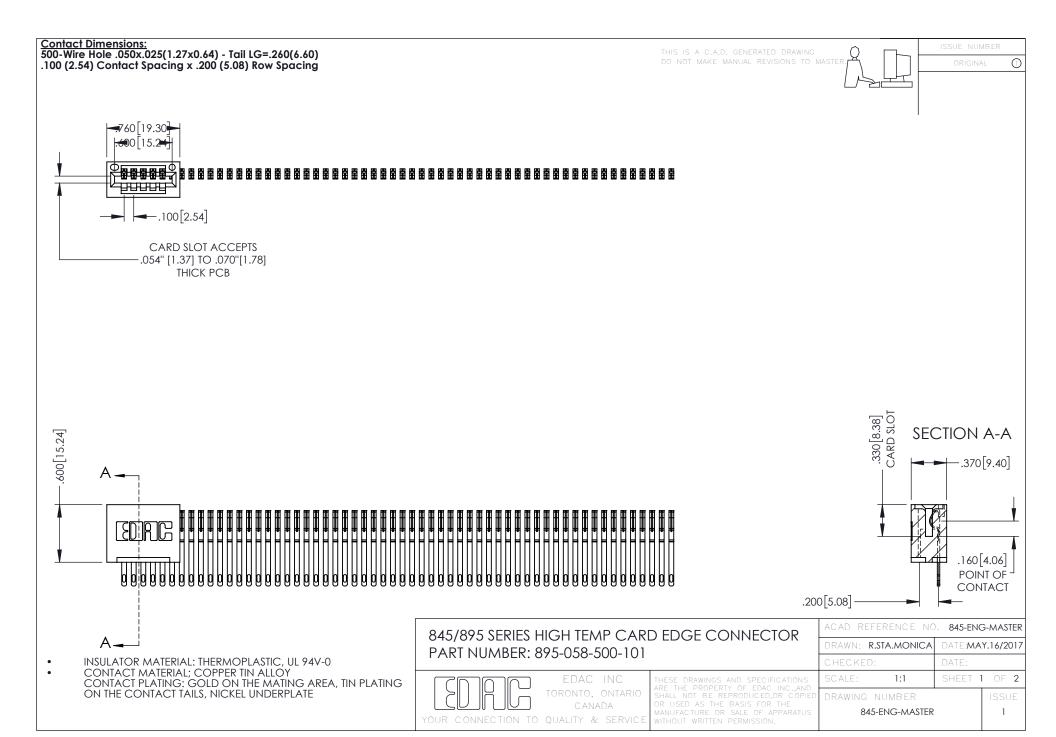

**Contact Code 558** Contact Code 559 Contact Code 560

- INSULATOR MATERIAL: THERMOPLASTIC POLYESTER, UL 94V-0 DAP MATERIAL AVAILABLE UPON REQUEST
- CONTACT MATERIAL; COPPER ALLOY

CONTACT PLATING: GOLD ON THE MATING AREA, TIN PLATING ON THE CONTACT TAILS, NICKEL UNDERPLATE

## 845/895 SERIES HIGH TEMP CARD EDGE CONNECTOR CONTACT CODE 555,556,558,559,560 DIMENSIONS

YOUR CONNECTION TO QUALITY & SERVICE

|   | ACAD REFERENCE NO. 845-ENG-MASTER |                  |
|---|-----------------------------------|------------------|
|   | DRAWN: R.STA.MONICA               | DATE:MAY.16/2017 |
|   | CHECKED:                          | DATE:            |
|   | SCALE: 1:1                        | SHEET 2 OF 2     |
| D | DRAWING NUMBER                    | ISSUE            |

845-ENG-MASTER