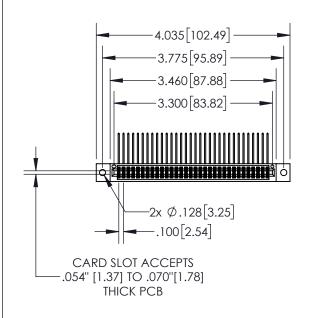

## **Contact Dimensions:**

559-90 Degree Bend (Code 541 Contacts) See Sheet 2 for Contact Code 555, 556, 558, 559, 560 Dimensions

- 8 INSULATOR MATERIAL: THERMOPLASTIC, UL 94V-0
- CONTACT MATERIAL; COPPER TIN ALLOY
  CONTACT PLATING: GOLD ON THE MATING AREA, TIN PLATING
  ON THE CONTACT TAILS, NICKEL UNDERPLATE

DO NOT MAKE MANUAL REVISIONS TO MASTER.

| 845/895 SERIES HIGH TEMP CARD EDGE CONNECTO<br>PART NUMBER: 895-064-559-202 |                             |                                                                   | ACAD REFERENCE NO. 845-ENG DRAWN: R.STA.MONICA DATE:MAN |        |         |       | 1 |
|-----------------------------------------------------------------------------|-----------------------------|-------------------------------------------------------------------|---------------------------------------------------------|--------|---------|-------|---|
|                                                                             |                             |                                                                   | CHECKE                                                  | D:     | DATE:   |       |   |
|                                                                             |                             | THESE DRAWINGS AND SPECIFICATIONS ARE THE PROPERTY OF EDAC INCAND | SCALE:                                                  | 1:2    | SHEET 1 | OF 2  |   |
|                                                                             | TORONTO, ONTARIO            | SHALL NOT BE REPRODUCED,OR COPIED OR USED AS THE BASIS FOR THE    | DRAWING                                                 | NUMBER |         | ISSUE | ĺ |
| OUR CONNECTION TO                                                           | CANADA<br>Ouality & Service | MANUFACTURE OR SALE OF APPARATUS                                  | 845-ENG-MASTER                                          |        |         | 1     |   |
| OUR CONNECTION TO                                                           | QUALITY & SERVICE           | MANUFACTURE OR SALE OF APPARATUS WITHOUT WRITTEN PERMISSION.      | 845-ENG-MASTER                                          |        |         | I     |   |