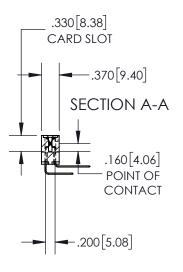

## 845/895 SERIES HIGH TEMP CARD EDGE CONNECTOR CONTACT CODE 555,556,558,559,560 DIMENSIONS

YOUR CONNECTION TO QUALITY & SERVICE

|   | ACAD REFERENCE NO   | . 845-ENG-MASTER |  |  |  |  |
|---|---------------------|------------------|--|--|--|--|
|   | DRAWN: R.STA.MONICA | DATE:MAY.16/2017 |  |  |  |  |
|   | CHECKED:            | DATE:            |  |  |  |  |
|   | SCALE: 1:1          | SHEET 2 OF 2     |  |  |  |  |
| D | DRAWING NUMBER      | ISSUE            |  |  |  |  |