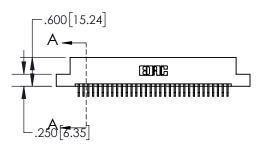

## **Contact Dimensions:**

559-90 Degree Bend (Code 541 Contacts) See Sheet 2 for Contact Code 555, 556, 558, 559, 560 Dimensions

- 8 INSULATOR MATERIAL: THERMOPLASTIC, UL 94V-0
- CONTACT MATERIAL; COPPER TIN ALLOY
  CONTACT PLATING: GOLD ON THE MATING AREA, TIN PLATING
  ON THE CONTACT TAILS, NICKEL UNDERPLATE

DO NOT MAKE MANUAL REVISIONS TO MASTER.

| 845/895 SERIES HIGH TEMP CARD EDGE CONNECTO<br>PART NUMBER: 895-064-559-202 |                             |                                                                   | ACAD REFERENCE NO. 845-ENG DRAWN: R.STA.MONICA DATE:MAN |        |         |       | 1 |
|-----------------------------------------------------------------------------|-----------------------------|-------------------------------------------------------------------|---------------------------------------------------------|--------|---------|-------|---|
|                                                                             |                             |                                                                   | CHECKE                                                  | D:     | DATE:   |       |   |
|                                                                             |                             | THESE DRAWINGS AND SPECIFICATIONS ARE THE PROPERTY OF EDAC INCAND | SCALE:                                                  | 1:2    | SHEET 1 | OF 2  |   |
|                                                                             | TORONTO, ONTARIO            | SHALL NOT BE REPRODUCED,OR COPIED OR USED AS THE BASIS FOR THE    | DRAWING                                                 | NUMBER |         | ISSUE | ĺ |
| OUR CONNECTION TO                                                           | CANADA<br>Ouality & Service | MANUFACTURE OR SALE OF APPARATUS                                  | 845-ENG-MASTER                                          |        |         | 1     |   |
| OUR CONNECTION TO                                                           | QUALITY & SERVICE           | MANUFACTURE OR SALE OF APPARATUS WITHOUT WRITTEN PERMISSION.      | 845-ENG-MASTER                                          |        |         | I     |   |