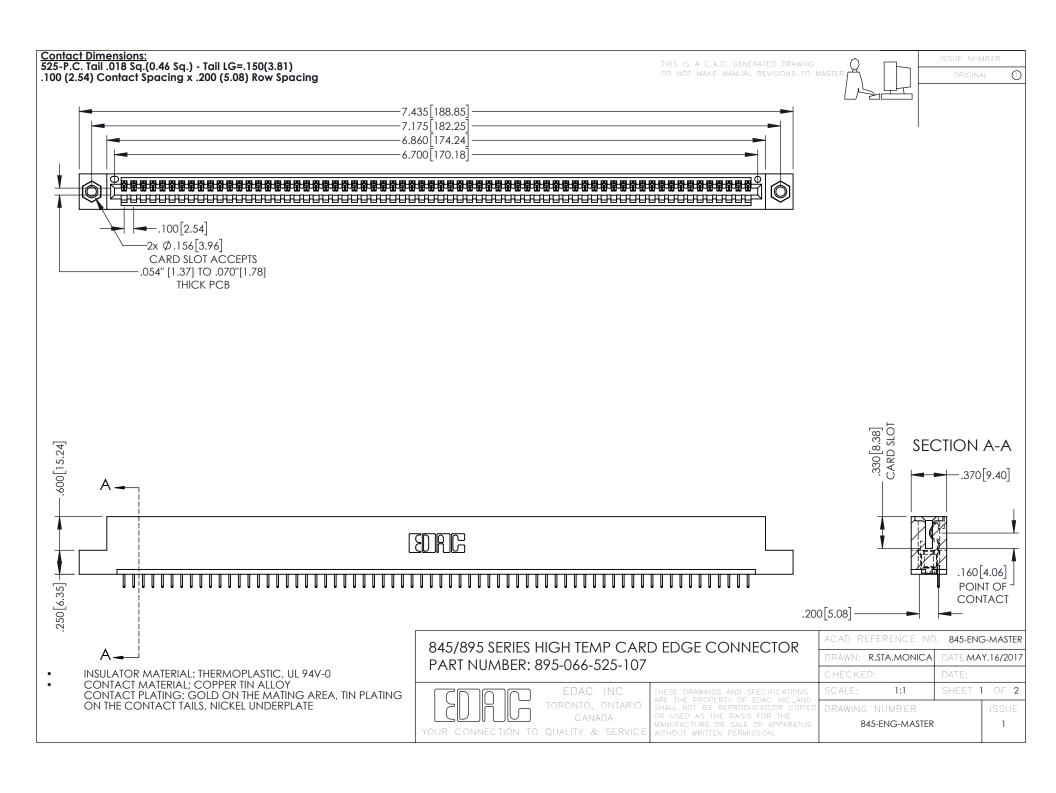

## 845/895 SERIES HIGH TEMP CARD EDGE CONNECTOR CONTACT CODE 555,556,558,559,560 DIMENSIONS

YOUR CONNECTION TO QUALITY & SERVICE

|   | ACAD REFERENCE NO. 845-ENG-MASTER |                  |
|---|-----------------------------------|------------------|
|   | DRAWN: R.STA.MONICA               | DATE:MAY.16/2017 |
|   | CHECKED:                          | DATE:            |
|   | SCALE: 1:1                        | SHEET 2 OF 2     |
| D | DRAWING NUMBER                    | ISSUE            |