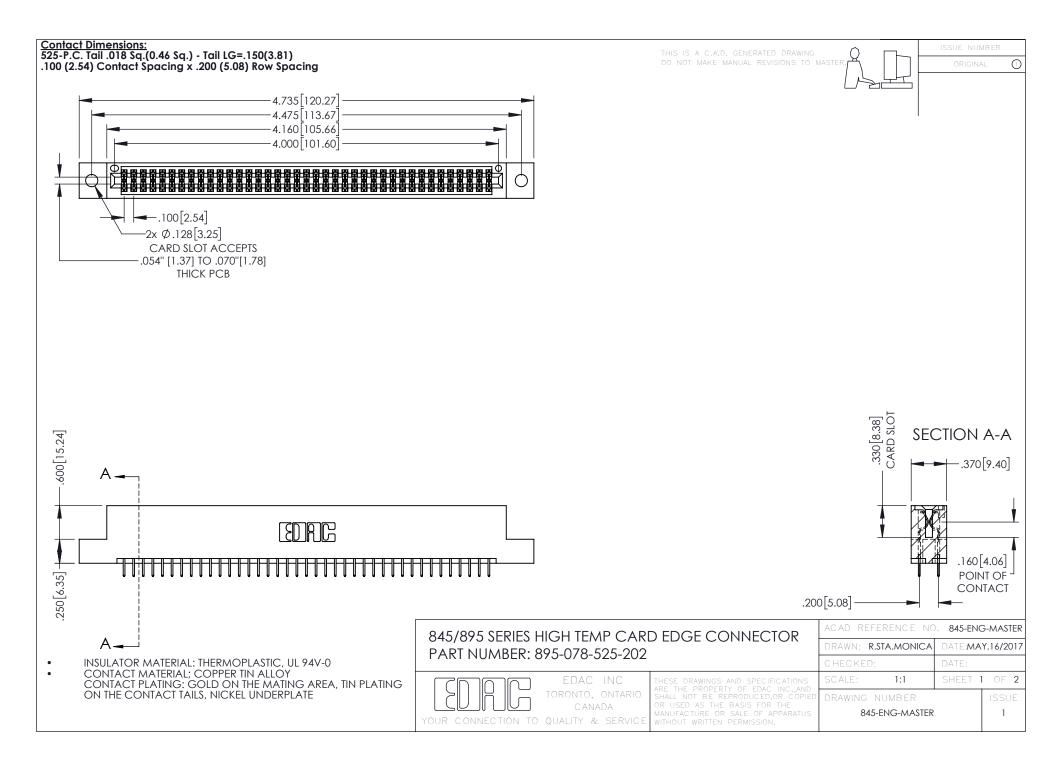

- INSULATOR MATERIAL: THERMOPLASTIC POLYESTER, UL 94V-0 DAP MATERIAL AVAILABLE UPON REQUEST
- CONTACT MATERIAL; COPPER ALLOY

**Contact Code 558** 

CONTACT PLATING: GOLD ON THE MATING AREA, TIN PLATING ON THE CONTACT TAILS, NICKEL UNDERPLATE

## 845/895 SERIES HIGH TEMP CARD EDGE CONNECTOR CONTACT CODE 555,556,558,559,560 DIMENSIONS

YOUR CONNECTION TO QUALITY & SERVICE

Contact Code 559

|   | ACAD REFERENCE NO   | . 845-ENG-MASTER |
|---|---------------------|------------------|
|   | DRAWN: R.STA.MONICA | DATE:MAY.16/2017 |
|   | CHECKED:            | DATE:            |
|   | SCALE: 1:1          | SHEET 2 OF 2     |
| D | DRAWING NUMBER      | ISSUE            |

Contact Code 560

845-ENG-MASTER