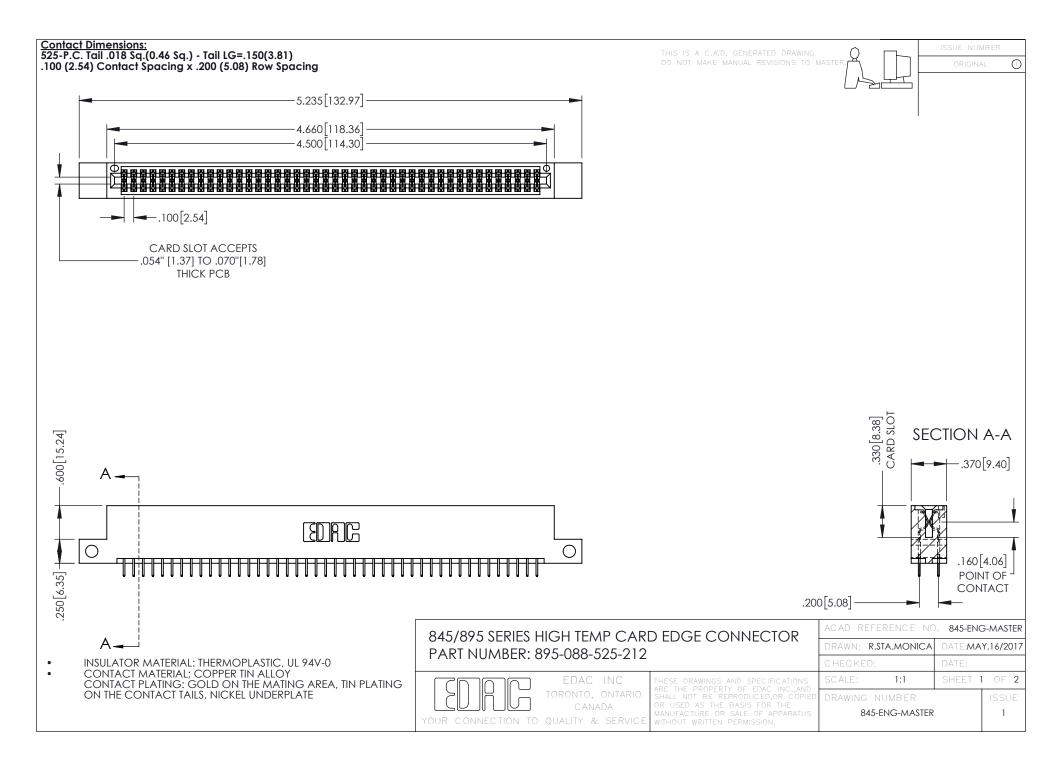

- INSULATOR MATERIAL: THERMOPLASTIC POLYESTER, UL 94V-0 DAP MATERIAL AVAILABLE UPON REQUEST
- CONTACT MATERIAL; COPPER ALLOY

**Contact Code 558** 

CONTACT PLATING: GOLD ON THE MATING AREA, TIN PLATING ON THE CONTACT TAILS, NICKEL UNDERPLATE

## 845/895 SERIES HIGH TEMP CARD EDGE CONNECTOR CONTACT CODE 555,556,558,559,560 DIMENSIONS

YOUR CONNECTION TO QUALITY & SERVICE

Contact Code 559

|   | ACAD REFERENCE NO   | . 845-ENG-MASTER |
|---|---------------------|------------------|
|   | DRAWN: R.STA.MONICA | DATE:MAY.16/2017 |
|   | CHECKED:            | DATE:            |
|   | SCALE: 1:1          | SHEET 2 OF 2     |
| D | DRAWING NUMBER      | ISSUE            |

Contact Code 560

845-ENG-MASTER