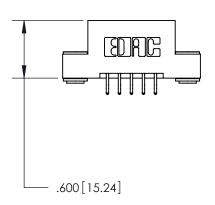

<u>Contact Dimensions:</u> 556-Extender Board Bend (Code 520 Contacts) See Sheet 2 for Contact Code 555, 556, 558, 559, 560 Dimensions

THIS IS A C.A.D. GENERATED DRAWING DO NOT MAKE MANUAL REVISIONS TO MASTER.

ISSUE NUMBER ORIGINAL

1

- INSULATOR MATERIAL: THERMOPLASTIC POLYESTER, UL 94V-0 CONTACT MATERIAL; COPPER, NICKEL, TIN ALLOY CA-725
- CONTACT PLATING: GOLD ON THE MATING AREA, TIN-LEAD ON THE CONTACT TAILS, NICKEL UNDERPLATE