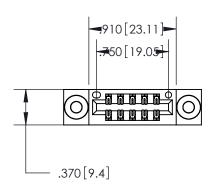

846/896 SERIES HIGH TEMP CARD EDGE CONNECTOR PART NUMBER: 896-010-556-203

**EDAC INC** TORONTO, ONTARIO CANADA

THESE DRAWINGS AND SPECIFICATIONS ARE THE PROPERTY OF EDAC INC., AND SHALL NOT BE REPRODUCED, OR COPIED OR USED AS THE BASIS FOR THE MANUFACTURE OR SALE OF APPARATUS WITHOUT WRITTEN PERMISSION.

| ACAD REFERENCE NO. | 846-ENG-MASTER   |
|--------------------|------------------|
| DRAWN: J.LEE       | DATE: APR. 22/09 |
| CHECKED:           | DATE:            |
| SCALE: 1:1         | SHEET 1 OF 2     |
| DRAWING NUMBER     | ISSUE            |
| 846-ENG-MASTE      | R 1              |