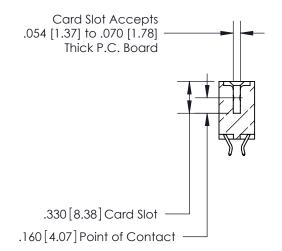

**Contact Code 560** 

INSULATOR MATERIAL: THERMOPLASTIC POLYESTER, UL 94V-0 CONTACT MATERIAL; COPPER, NICKEL, TIN ALLOY CA-725 CONTACT PLATING: GOLD ON THE MATING AREA, TIN-LEAD ON THE CONTACT TAILS, NICKEL UNDERPLATE

**Contact Code 558** 

## 846/896 SERIES HIGH TEMP CARD EDGE CONNECTOR CONTACT CODE 555,556,558,559,560 DIMENSIONS

.150 [3.81]

YOUR CONNECTION TO QUALITY & SERVICE

**Contact Code 559** 

**EDAC INC** TORONTO, ONTARIO CANADA

THESE DRAWINGS AND SPECIFICATIONS ARE THE PROPERTY OF EDAC INC.,AND SHALL NOT BE REPRODUCED, OR COPIED OR USED AS THE BASIS FOR THE MANUFACTURE OR SALE OF APPARATUS WITHOUT WRITTEN PERMISSION.