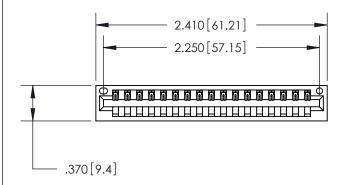

846/896 SERIES HIGH TEMP CARD EDGE CONNECTOR PART NUMBER: 896-017-521-101

YOUR CONNECTION TO QUALITY & SERVICE

**EDAC INC** TORONTO, ONTARIO CANADA

THESE DRAWINGS AND SPECIFICATIONS ARE THE PROPERTY OF EDAC INC.,AND SHALL NOT BE REPRODUCED, OR COPIED OR USED AS THE BASIS FOR THE MANUFACTURE OR SALE OF APPARATUS WITHOUT WRITTEN PERMISSION.

<u>Contact Dimensions:</u>
521-P.C. Tail .025 Sq. (0.64 Sq.) - Tail LG. =.150 (3.81)
.125 (3.18) Contact Spacing x .250 (6.35) Row Spacing

THIS IS A C.A.D. GENERATED DRAWING DO NOT MAKE MANUAL REVISIONS TO MASTER.