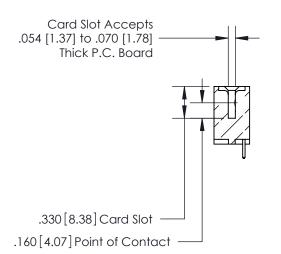

## 846/896 SERIES HIGH TEMP CARD EDGE CONNECTOR CONTACT CODE 555,556,558,559,560 DIMENSIONS

.150 [3.81]

YOUR CONNECTION TO QUALITY & SERVICE

**Contact Code 559** 

**EDAC INC** TORONTO, ONTARIO CANADA

THESE DRAWINGS AND SPECIFICATIONS ARE THE PROPERTY OF EDAC INC.,AND SHALL NOT BE REPRODUCED, OR COPIED OR USED AS THE BASIS FOR THE MANUFACTURE OR SALE OF APPARATUS WITHOUT WRITTEN PERMISSION.