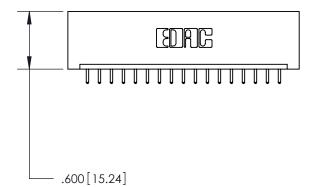

THIS IS A C.A.D. GENERATED DRAWING DO NOT MAKE MANUAL REVISIONS TO MASTER.

ISSUE NUMBER

.165[4.19]

.375 [9.54]

ORIGINAL

1

.060 [1.52] .125(3.18) to .210(5.33) **Outside Tails** .125(3.18) to .210(5.33) **Outside Tails** 