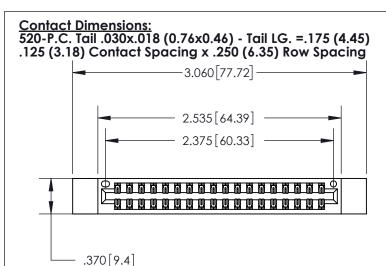

Card Slot Accepts

846/896 SERIES HIGH TEMP CARD EDGE CONNECTOR PART NUMBER: 896-036-520-212

**EDAC INC** TORONTO, ONTARIO CANADA

THESE DRAWINGS AND SPECIFICATIONS ARE THE PROPERTY OF EDAC INC., AND SHALL NOT BE REPRODUCED, OR COPIED OR USED AS THE BASIS FOR THE MANUFACTURE OR SALE OF APPARATUS WITHOUT WRITTEN PERMISSION.

- INSULATOR MATERIAL: THERMOPLASTIC POLYESTER, UL 94V-0 CONTACT MATERIAL; COPPER, NICKEL, TIN ALLOY CA-725
- CONTACT PLATING: GOLD ON THE MATING AREA, TIN-LEAD ON THE CONTACT TAILS, NICKEL UNDERPLATE

THIS IS A C.A.D. GENERATED DRAWING DO NOT MAKE MANUAL REVISIONS TO MASTER.