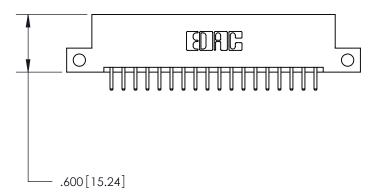

THIS IS A C.A.D. GENERATED DRAWING DO NOT MAKE MANUAL REVISIONS TO MASTER.

ISSUE NUMBER

.165[4.19]

.375 [9.54]

ORIGINAL

1

.060 [1.52] .125(3.18) to .210(5.33) **Outside Tails** .125(3.18) to .210(5.33) **Outside Tails** 